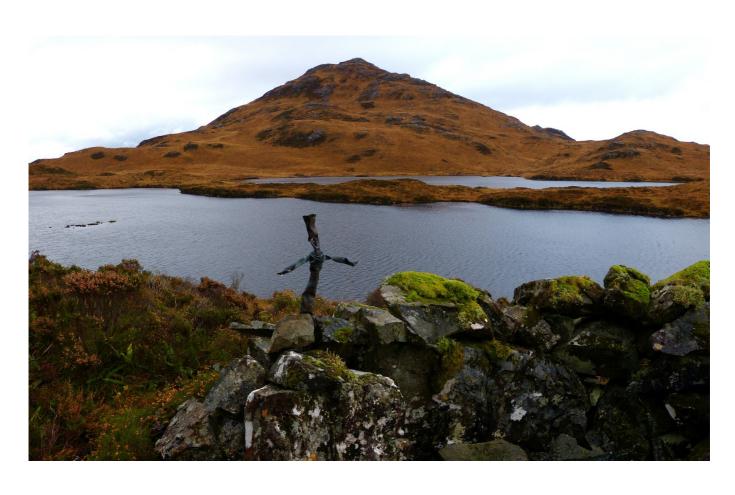

| ARCHAEOLOGY<br>ARDNAMURCHAN<br>Monument<br>Recording<br>Form |                                                                                                                                         |                                                             | NW side of Druim na<br>Gearr Leacainn, by twin<br>lochans                          |                                        | ]                                                            |                           | 465638                     | 465638            |                               |   |
|--------------------------------------------------------------|-----------------------------------------------------------------------------------------------------------------------------------------|-------------------------------------------------------------|------------------------------------------------------------------------------------|----------------------------------------|--------------------------------------------------------------|---------------------------|----------------------------|-------------------|-------------------------------|---|
|                                                              |                                                                                                                                         | MN                                                          |                                                                                    |                                        |                                                              |                           | 26/10/13                   |                   |                               |   |
|                                                              |                                                                                                                                         |                                                             |                                                                                    | Surveyor J                             |                                                              | Jon Haylett               |                            |                   |                               |   |
| <b>Monument Type</b>                                         |                                                                                                                                         |                                                             | What it's                                                                          | What it's made of                      |                                                              | Monument                  |                            | Condition V Good  |                               |   |
| Aircraft Crash Site                                          |                                                                                                                                         |                                                             | Stone c                                                                            | Stone cairn with some                  |                                                              | e wreckage (              |                            | (circle one) Good |                               |   |
|                                                              |                                                                                                                                         |                                                             |                                                                                    |                                        |                                                              |                           | Good/Fair<br>Fair/Poor     |                   |                               |   |
| <b>Dimensions in Metres</b>                                  |                                                                                                                                         |                                                             |                                                                                    |                                        |                                                              |                           |                            | Poor              |                               |   |
| Length Width                                                 |                                                                                                                                         | Не                                                          | Height                                                                             |                                        | Diameter Pho                                                 |                           | otograph Nun               |                   |                               |   |
|                                                              |                                                                                                                                         |                                                             |                                                                                    |                                        |                                                              |                           |                            |                   |                               |   |
| Grid reference NGR                                           |                                                                                                                                         |                                                             | Eastin                                                                             | Easting                                |                                                              | Northing                  |                            | Accuracy (m):     |                               |   |
| (local NGR is <b>NM</b> ) NM                                 |                                                                                                                                         | 4648                                                        | 8                                                                                  | 63778                                  |                                                              |                           |                            |                   |                               |   |
| Detail                                                       | ا<br><mark>,ed description</mark>                                                                                                       | further                                                     | notes, obser                                                                       | vations                                |                                                              |                           |                            |                   |                               |   |
| Killing The p his tw A pla Wood                              | containing the g RNZAF Fligh pilot was returnity of accompanying que stands on the digate and one of the third pilot                    | nt Lieute<br>ng with<br>ng pilots<br>ne slopes<br>f the oth | nant Arthur W<br>from a D-Day<br>became lost in<br>s of Bein na S<br>er pilots who | oodgate of 5 Combined On bad visibilit | 16 Squadron 20<br>ps exercise at t<br>y.<br>posite side of t | 6 Gro<br>the Si<br>he loo | up Bomber Conging Sands we | mm<br>hen         | ting F/                       | d |
| Present land use                                             |                                                                                                                                         |                                                             |                                                                                    |                                        | Past land use                                                |                           |                            |                   |                               |   |
| Rough grazing                                                |                                                                                                                                         |                                                             |                                                                                    | Re                                     | Rough Grazing                                                |                           |                            |                   |                               |   |
| Present vegetation cover                                     |                                                                                                                                         |                                                             |                                                                                    |                                        | Nearby monuments or associated features                      |                           |                            |                   |                               |   |
| Mainly heather                                               |                                                                                                                                         |                                                             |                                                                                    |                                        | None                                                         |                           |                            |                   |                               |   |
| Topography                                                   |                                                                                                                                         |                                                             |                                                                                    |                                        | Nearby, associated or incorporated natural features          |                           |                            |                   |                               |   |
| Steep hillside                                               |                                                                                                                                         |                                                             |                                                                                    | C                                      | Cliff face                                                   |                           |                            |                   |                               |   |
| Date                                                         | Don't Know / Prehistoric / Early Historic / Medieval Post Medieval / Post-Clearance 19 <sup>th</sup> century / 20 <sup>th</sup> century |                                                             |                                                                                    |                                        | Reason for interpretation  Date known                        |                           |                            | nce               | 5 his<br>4<br>3<br>2<br>1 lov |   |