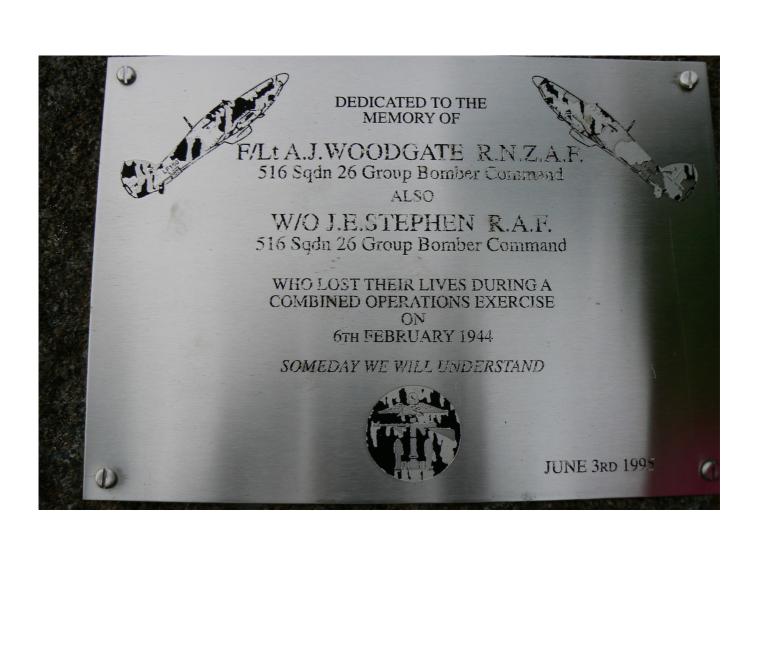

| ARCHAEOLOGY<br>ARDNAMURCHAN<br>Monument<br>Recording<br>Form |                                                                                                                                         |                                                             | NW side of Druim na<br>Gearr Leacainn, by twin<br>lochans                          |                                        | ]                                                            |                           | 465638                     | 465638            |                               |   |
|--------------------------------------------------------------|-----------------------------------------------------------------------------------------------------------------------------------------|-------------------------------------------------------------|------------------------------------------------------------------------------------|----------------------------------------|--------------------------------------------------------------|---------------------------|----------------------------|-------------------|-------------------------------|---|
|                                                              |                                                                                                                                         | MN                                                          |                                                                                    |                                        |                                                              |                           | 26/10/13                   |                   |                               |   |
|                                                              |                                                                                                                                         |                                                             |                                                                                    | Surveyor J                             |                                                              | Jon Haylett               |                            |                   |                               |   |
| <b>Monument Type</b>                                         |                                                                                                                                         |                                                             | What it's                                                                          | What it's made of                      |                                                              | Monument                  |                            | Condition V Good  |                               |   |
| Aircraft Crash Site                                          |                                                                                                                                         |                                                             | Stone c                                                                            | Stone cairn with some                  |                                                              | e wreckage (              |                            | (circle one) Good |                               |   |
|                                                              |                                                                                                                                         |                                                             |                                                                                    |                                        |                                                              |                           | Good/Fair<br>Fair/Poor     |                   |                               |   |
| <b>Dimensions in Metres</b>                                  |                                                                                                                                         |                                                             |                                                                                    |                                        |                                                              |                           |                            | Poor              |                               |   |
| Length Width                                                 |                                                                                                                                         | Не                                                          | Height                                                                             |                                        | Diameter Pho                                                 |                           | otograph Nun               |                   |                               |   |
|                                                              |                                                                                                                                         |                                                             |                                                                                    |                                        |                                                              |                           |                            |                   |                               |   |
| Grid reference NGR                                           |                                                                                                                                         |                                                             | Eastin                                                                             | Easting                                |                                                              | Northing                  |                            | Accuracy (m):     |                               |   |
| (local NGR is <b>NM</b> ) NM                                 |                                                                                                                                         | 4648                                                        | 8                                                                                  | 63778                                  |                                                              |                           |                            |                   |                               |   |
| Detail                                                       | ا<br><mark>,ed description</mark>                                                                                                       | further                                                     | notes, obser                                                                       | vations                                |                                                              |                           |                            |                   |                               |   |
| Killing The p his tw A pla Wood                              | containing the g RNZAF Fligh pilot was returnity of accompanying que stands on the digate and one of the third pilot                    | nt Lieute<br>ng with<br>ng pilots<br>ne slopes<br>f the oth | nant Arthur W<br>from a D-Day<br>became lost in<br>s of Bein na S<br>er pilots who | oodgate of 5 Combined On bad visibilit | 16 Squadron 20<br>ps exercise at t<br>y.<br>posite side of t | 6 Gro<br>the Si<br>he loo | up Bomber Conging Sands we | mm<br>hen         | ting F/                       | d |
| Present land use                                             |                                                                                                                                         |                                                             |                                                                                    |                                        | Past land use                                                |                           |                            |                   |                               |   |
| Rough grazing                                                |                                                                                                                                         |                                                             |                                                                                    | Re                                     | Rough Grazing                                                |                           |                            |                   |                               |   |
| Present vegetation cover                                     |                                                                                                                                         |                                                             |                                                                                    |                                        | Nearby monuments or associated features                      |                           |                            |                   |                               |   |
| Mainly heather                                               |                                                                                                                                         |                                                             |                                                                                    |                                        | None                                                         |                           |                            |                   |                               |   |
| Topography                                                   |                                                                                                                                         |                                                             |                                                                                    |                                        | Nearby, associated or incorporated natural features          |                           |                            |                   |                               |   |
| Steep hillside                                               |                                                                                                                                         |                                                             |                                                                                    | C                                      | Cliff face                                                   |                           |                            |                   |                               |   |
| Date                                                         | Don't Know / Prehistoric / Early Historic / Medieval Post Medieval / Post-Clearance 19 <sup>th</sup> century / 20 <sup>th</sup> century |                                                             |                                                                                    |                                        | Reason for interpretation  Date known                        |                           |                            | nce               | 5 his<br>4<br>3<br>2<br>1 lov |   |