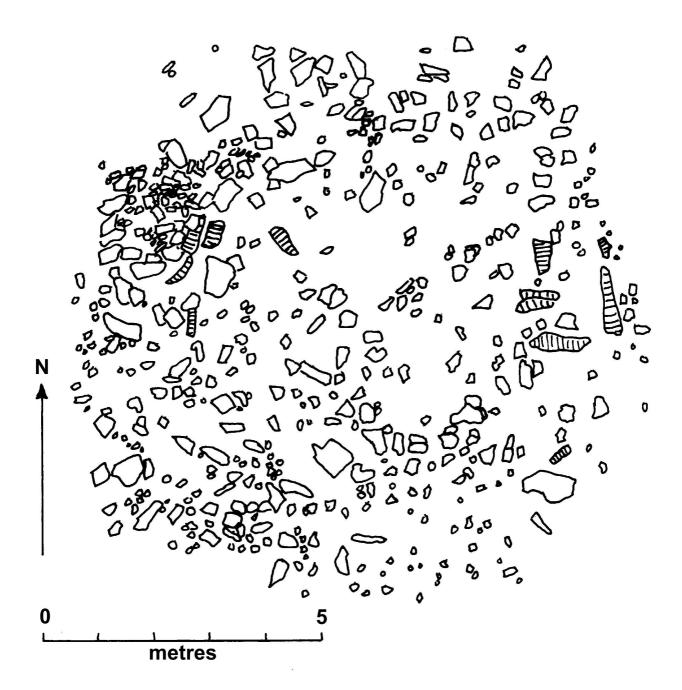

| ARCHAEOLOGY<br>ARDNAMURCHAN<br>Monument<br>Recording<br>Form                                                                                                                                                                                                                                                                                                                                                                                                                  |                                                                                                            | Location                                           |                   |                                                                             | 573715                    |                    |  |
|-------------------------------------------------------------------------------------------------------------------------------------------------------------------------------------------------------------------------------------------------------------------------------------------------------------------------------------------------------------------------------------------------------------------------------------------------------------------------------|------------------------------------------------------------------------------------------------------------|----------------------------------------------------|-------------------|-----------------------------------------------------------------------------|---------------------------|--------------------|--|
|                                                                                                                                                                                                                                                                                                                                                                                                                                                                               |                                                                                                            | Stone Circl<br>Eilagadale<br>HER site n<br>MHG3762 | umber             | Record Date                                                                 | 11/04/2014                |                    |  |
|                                                                                                                                                                                                                                                                                                                                                                                                                                                                               |                                                                                                            | William                                            |                   | Surveyor A & A Perkins                                                      |                           | ns                 |  |
| <b>Monument Type</b>                                                                                                                                                                                                                                                                                                                                                                                                                                                          |                                                                                                            | What it'                                           | What it's made of |                                                                             | <b>Monument Condition</b> |                    |  |
| Stone Circle                                                                                                                                                                                                                                                                                                                                                                                                                                                                  |                                                                                                            | Stone                                              |                   |                                                                             | (circle one)              | Good/Fair          |  |
| Dimensions in Metres                                                                                                                                                                                                                                                                                                                                                                                                                                                          |                                                                                                            |                                                    | _                 |                                                                             |                           | Fair/Poor          |  |
| Length Width                                                                                                                                                                                                                                                                                                                                                                                                                                                                  |                                                                                                            | Н                                                  | Height            |                                                                             | Diameter Photograph Nun   |                    |  |
|                                                                                                                                                                                                                                                                                                                                                                                                                                                                               |                                                                                                            |                                                    | 10me              |                                                                             |                           |                    |  |
| Grid reference NGR Easting                                                                                                                                                                                                                                                                                                                                                                                                                                                    |                                                                                                            |                                                    | ng                | Northing Accuracy (m):                                                      |                           |                    |  |
| (local NGR is <b>NM</b> ) NM                                                                                                                                                                                                                                                                                                                                                                                                                                                  |                                                                                                            | 573                                                |                   | 715 r                                                                       | map                       |                    |  |
| Detailed description, further notes, observations – continued on next page                                                                                                                                                                                                                                                                                                                                                                                                    |                                                                                                            |                                                    |                   |                                                                             |                           |                    |  |
| Substantial large number of stones, in places several stones in height, arranged in a continuous circle with possible stone chamber to north side. In reasonable state of preservation. Situated in sheltered position, approx 100 metres from the shore. We presume this is a hut circle, diameter of original hut about 8m but 10m including talus slope – see map.  HER have registered the field workings around the site but not the stone circle.  Possibly Bronze Age. |                                                                                                            |                                                    |                   |                                                                             |                           |                    |  |
| Present land use                                                                                                                                                                                                                                                                                                                                                                                                                                                              |                                                                                                            |                                                    |                   | Past land use                                                               |                           |                    |  |
| Rough grazing                                                                                                                                                                                                                                                                                                                                                                                                                                                                 |                                                                                                            |                                                    |                   |                                                                             |                           |                    |  |
| Present vegetation cover                                                                                                                                                                                                                                                                                                                                                                                                                                                      |                                                                                                            |                                                    |                   | Nearby monuments or associated features                                     |                           |                    |  |
| Bracken and grass                                                                                                                                                                                                                                                                                                                                                                                                                                                             |                                                                                                            |                                                    |                   | Rubha na h-Uamha Dun to the west<br>Eilagadale settlement to the south-east |                           |                    |  |
| Topography                                                                                                                                                                                                                                                                                                                                                                                                                                                                    |                                                                                                            |                                                    |                   | Nearby, associated or incorporated natural features                         |                           |                    |  |
| Rocky                                                                                                                                                                                                                                                                                                                                                                                                                                                                         | y outcrops and grass                                                                                       | y patches                                          |                   |                                                                             |                           |                    |  |
| Date                                                                                                                                                                                                                                                                                                                                                                                                                                                                          | Don't Know / Pre<br>Early Historic / M<br>Post Medieval / P<br>19 <sup>th</sup> century / 20 <sup>th</sup> | edieval<br>ost-Clearance                           |                   | interpretation<br>ize to other stone<br>rea                                 | Confiden in date:         | 5 high 4 3 2 1 low |  |