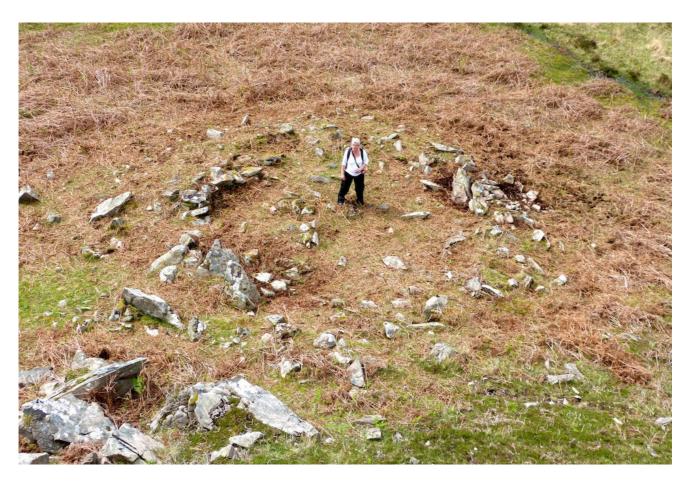

| ARCHAEOLOGY<br>ARDNAMURCHAN<br>Monument<br>Recording<br>Form                                                                                                                                                                                                                                                                                                                                                                                                                  |                                                                                                            | Location                                           |                   |                                                                             | 573715                    |                    |  |
|-------------------------------------------------------------------------------------------------------------------------------------------------------------------------------------------------------------------------------------------------------------------------------------------------------------------------------------------------------------------------------------------------------------------------------------------------------------------------------|------------------------------------------------------------------------------------------------------------|----------------------------------------------------|-------------------|-----------------------------------------------------------------------------|---------------------------|--------------------|--|
|                                                                                                                                                                                                                                                                                                                                                                                                                                                                               |                                                                                                            | Stone Circl<br>Eilagadale<br>HER site n<br>MHG3762 | umber             | Record Date                                                                 | 11/04/2014                |                    |  |
|                                                                                                                                                                                                                                                                                                                                                                                                                                                                               |                                                                                                            | William                                            |                   | Surveyor A & A Perkins                                                      |                           | ns                 |  |
| <b>Monument Type</b>                                                                                                                                                                                                                                                                                                                                                                                                                                                          |                                                                                                            | What it'                                           | What it's made of |                                                                             | <b>Monument Condition</b> |                    |  |
| Stone Circle                                                                                                                                                                                                                                                                                                                                                                                                                                                                  |                                                                                                            | Stone                                              |                   |                                                                             | (circle one)              | Good/Fair          |  |
| Dimensions in Metres                                                                                                                                                                                                                                                                                                                                                                                                                                                          |                                                                                                            |                                                    | _                 |                                                                             |                           | Fair/Poor          |  |
| Length Width                                                                                                                                                                                                                                                                                                                                                                                                                                                                  |                                                                                                            | Н                                                  | Height            |                                                                             | Diameter Photograph Nun   |                    |  |
|                                                                                                                                                                                                                                                                                                                                                                                                                                                                               |                                                                                                            |                                                    | 10me              |                                                                             |                           |                    |  |
| Grid reference NGR Easting                                                                                                                                                                                                                                                                                                                                                                                                                                                    |                                                                                                            |                                                    | ng                | Northing Accuracy (m):                                                      |                           |                    |  |
| (local NGR is <b>NM</b> ) NM                                                                                                                                                                                                                                                                                                                                                                                                                                                  |                                                                                                            | 573                                                |                   | 715 r                                                                       | map                       |                    |  |
| Detailed description, further notes, observations – continued on next page                                                                                                                                                                                                                                                                                                                                                                                                    |                                                                                                            |                                                    |                   |                                                                             |                           |                    |  |
| Substantial large number of stones, in places several stones in height, arranged in a continuous circle with possible stone chamber to north side. In reasonable state of preservation. Situated in sheltered position, approx 100 metres from the shore. We presume this is a hut circle, diameter of original hut about 8m but 10m including talus slope – see map.  HER have registered the field workings around the site but not the stone circle.  Possibly Bronze Age. |                                                                                                            |                                                    |                   |                                                                             |                           |                    |  |
| Present land use                                                                                                                                                                                                                                                                                                                                                                                                                                                              |                                                                                                            |                                                    |                   | Past land use                                                               |                           |                    |  |
| Rough grazing                                                                                                                                                                                                                                                                                                                                                                                                                                                                 |                                                                                                            |                                                    |                   |                                                                             |                           |                    |  |
| Present vegetation cover                                                                                                                                                                                                                                                                                                                                                                                                                                                      |                                                                                                            |                                                    |                   | Nearby monuments or associated features                                     |                           |                    |  |
| Bracken and grass                                                                                                                                                                                                                                                                                                                                                                                                                                                             |                                                                                                            |                                                    |                   | Rubha na h-Uamha Dun to the west<br>Eilagadale settlement to the south-east |                           |                    |  |
| Topography                                                                                                                                                                                                                                                                                                                                                                                                                                                                    |                                                                                                            |                                                    |                   | Nearby, associated or incorporated natural features                         |                           |                    |  |
| Rocky                                                                                                                                                                                                                                                                                                                                                                                                                                                                         | y outcrops and grass                                                                                       | y patches                                          |                   |                                                                             |                           |                    |  |
| Date                                                                                                                                                                                                                                                                                                                                                                                                                                                                          | Don't Know / Pre<br>Early Historic / M<br>Post Medieval / P<br>19 <sup>th</sup> century / 20 <sup>th</sup> | edieval<br>ost-Clearance                           |                   | interpretation<br>ize to other stone<br>rea                                 | Confiden in date:         | 5 high 4 3 2 1 low |  |