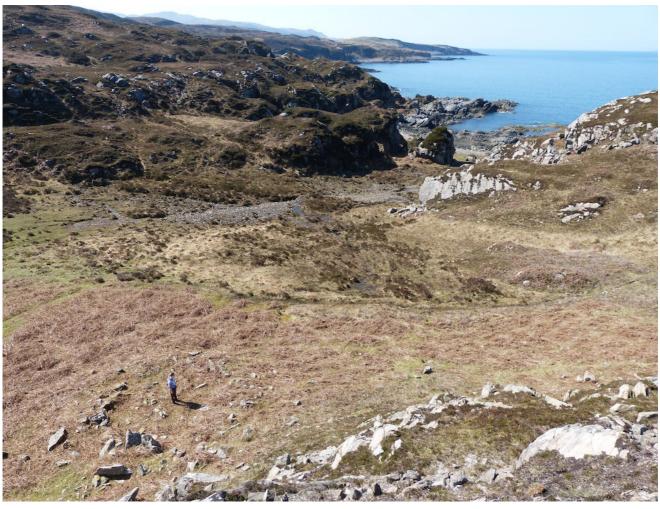

| ARCHAEOLOGY<br>ARDNAMURCHAN<br>Monument<br>Recording<br>Form                                                                                                                                                                                                                                                                                                                                                                                                                  |                                                                                                            | Location                                           |                   |                                                                             | 573715                    |                    |  |
|-------------------------------------------------------------------------------------------------------------------------------------------------------------------------------------------------------------------------------------------------------------------------------------------------------------------------------------------------------------------------------------------------------------------------------------------------------------------------------|------------------------------------------------------------------------------------------------------------|----------------------------------------------------|-------------------|-----------------------------------------------------------------------------|---------------------------|--------------------|--|
|                                                                                                                                                                                                                                                                                                                                                                                                                                                                               |                                                                                                            | Stone Circl<br>Eilagadale<br>HER site n<br>MHG3762 | umber             | Record Date                                                                 | 11/04/2014                |                    |  |
|                                                                                                                                                                                                                                                                                                                                                                                                                                                                               |                                                                                                            | William                                            |                   | Surveyor A & A Perkins                                                      |                           | ns                 |  |
| <b>Monument Type</b>                                                                                                                                                                                                                                                                                                                                                                                                                                                          |                                                                                                            | What it'                                           | What it's made of |                                                                             | <b>Monument Condition</b> |                    |  |
| Stone Circle                                                                                                                                                                                                                                                                                                                                                                                                                                                                  |                                                                                                            | Stone                                              |                   |                                                                             | (circle one)              | Good/Fair          |  |
| Dimensions in Metres                                                                                                                                                                                                                                                                                                                                                                                                                                                          |                                                                                                            |                                                    | _                 |                                                                             |                           | Fair/Poor          |  |
| Length Width                                                                                                                                                                                                                                                                                                                                                                                                                                                                  |                                                                                                            | Н                                                  | Height            |                                                                             | Diameter Photograph Nun   |                    |  |
|                                                                                                                                                                                                                                                                                                                                                                                                                                                                               |                                                                                                            |                                                    | 10me              |                                                                             |                           |                    |  |
| Grid reference NGR Easting                                                                                                                                                                                                                                                                                                                                                                                                                                                    |                                                                                                            |                                                    | ng                | Northing Accuracy (m):                                                      |                           |                    |  |
| (local NGR is <b>NM</b> ) NM                                                                                                                                                                                                                                                                                                                                                                                                                                                  |                                                                                                            | 573                                                |                   | 715 r                                                                       | map                       |                    |  |
| Detailed description, further notes, observations – continued on next page                                                                                                                                                                                                                                                                                                                                                                                                    |                                                                                                            |                                                    |                   |                                                                             |                           |                    |  |
| Substantial large number of stones, in places several stones in height, arranged in a continuous circle with possible stone chamber to north side. In reasonable state of preservation. Situated in sheltered position, approx 100 metres from the shore. We presume this is a hut circle, diameter of original hut about 8m but 10m including talus slope – see map.  HER have registered the field workings around the site but not the stone circle.  Possibly Bronze Age. |                                                                                                            |                                                    |                   |                                                                             |                           |                    |  |
| Present land use                                                                                                                                                                                                                                                                                                                                                                                                                                                              |                                                                                                            |                                                    |                   | Past land use                                                               |                           |                    |  |
| Rough grazing                                                                                                                                                                                                                                                                                                                                                                                                                                                                 |                                                                                                            |                                                    |                   |                                                                             |                           |                    |  |
| Present vegetation cover                                                                                                                                                                                                                                                                                                                                                                                                                                                      |                                                                                                            |                                                    |                   | Nearby monuments or associated features                                     |                           |                    |  |
| Bracken and grass                                                                                                                                                                                                                                                                                                                                                                                                                                                             |                                                                                                            |                                                    |                   | Rubha na h-Uamha Dun to the west<br>Eilagadale settlement to the south-east |                           |                    |  |
| Topography                                                                                                                                                                                                                                                                                                                                                                                                                                                                    |                                                                                                            |                                                    |                   | Nearby, associated or incorporated natural features                         |                           |                    |  |
| Rocky                                                                                                                                                                                                                                                                                                                                                                                                                                                                         | y outcrops and grass                                                                                       | y patches                                          |                   |                                                                             |                           |                    |  |
| Date                                                                                                                                                                                                                                                                                                                                                                                                                                                                          | Don't Know / Pre<br>Early Historic / M<br>Post Medieval / P<br>19 <sup>th</sup> century / 20 <sup>th</sup> | edieval<br>ost-Clearance                           |                   | interpretation<br>ize to other stone<br>rea                                 | Confiden in date:         | 5 high 4 3 2 1 low |  |