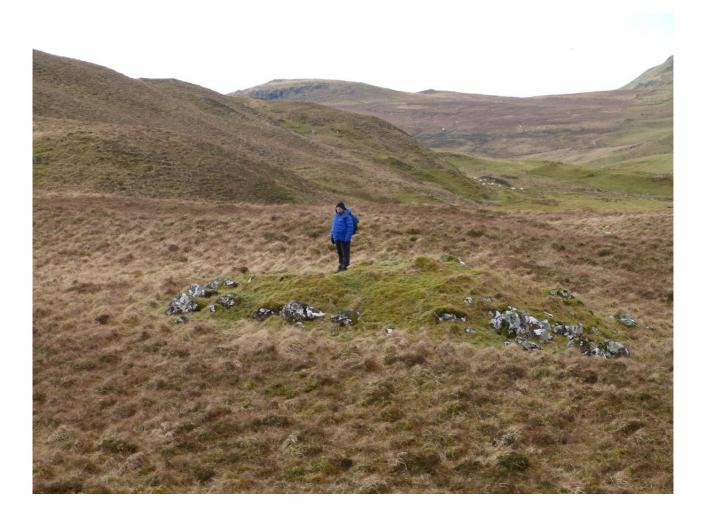

| ARCHAEOLOGY<br>ARDNAMURCHAN                                                                                                                                                                                                        | Location              | Monument No        | 564632           |                        |
|------------------------------------------------------------------------------------------------------------------------------------------------------------------------------------------------------------------------------------|-----------------------|--------------------|------------------|------------------------|
|                                                                                                                                                                                                                                    | West of Beinn Bhuidhe |                    |                  |                        |
| Monument                                                                                                                                                                                                                           |                       | <b>Record Date</b> | 13.11.13         |                        |
| Recording<br>Form                                                                                                                                                                                                                  |                       | Surveyor           | Jon Haylett      |                        |
| Monument Type                                                                                                                                                                                                                      | What it's made of     | ]                  | nt Condition     | V Good                 |
| Cairn                                                                                                                                                                                                                              | Stones                |                    | (circle one)     | Good                   |
| Cann                                                                                                                                                                                                                               | Stolles               |                    | (enere one)      | <mark>Good/Fair</mark> |
| Dimensions in Metres                                                                                                                                                                                                               |                       |                    |                  | Fair/Poor              |
| Length Width                                                                                                                                                                                                                       | Height                | Diameter Pł        | otograph Nun     | Poor                   |
|                                                                                                                                                                                                                                    |                       |                    | iotoBrupii i tun |                        |
|                                                                                                                                                                                                                                    | ~12m                  |                    |                  |                        |
| Grid reference NGR                                                                                                                                                                                                                 | Easting               | Northing           | Accuracy (m):    |                        |
| (local NGR is <b>NM</b> ) NM                                                                                                                                                                                                       | 56247 6               | 3186 1             | 2m               |                        |
| <b>Detailed description, further notes, observations</b> – continued on next page                                                                                                                                                  |                       |                    |                  |                        |
| A large cairn which may be a kerb cairn. The area between the circle of kerb stones is raised, suggesting that this is relatively undamaged. A depressed area to the SE, however, suggests it may have been robbed from that side. |                       |                    |                  |                        |
| This site needs fuller investigation.                                                                                                                                                                                              |                       |                    |                  |                        |