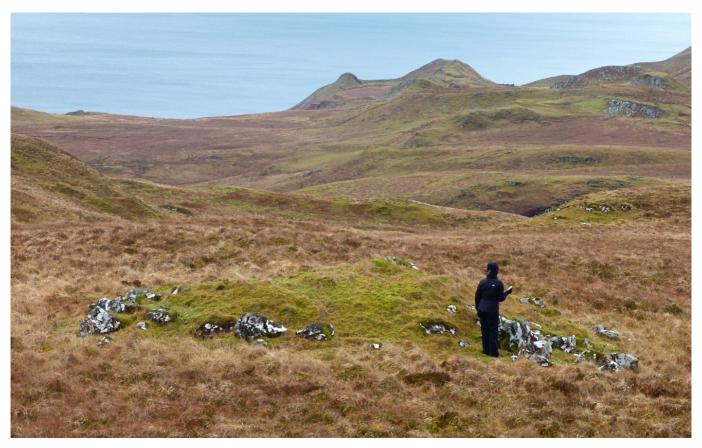

| ARCHAEOLOGY<br>ARDNAMURCHAN                                                                                                                                                                                                        | Location              | Monument No        | 564632           |                        |
|------------------------------------------------------------------------------------------------------------------------------------------------------------------------------------------------------------------------------------|-----------------------|--------------------|------------------|------------------------|
|                                                                                                                                                                                                                                    | West of Beinn Bhuidhe |                    |                  |                        |
| Monument                                                                                                                                                                                                                           |                       | <b>Record Date</b> | 13.11.13         |                        |
| Recording<br>Form                                                                                                                                                                                                                  |                       | Surveyor           | Jon Haylett      |                        |
| Monument Type                                                                                                                                                                                                                      | What it's made of     | ]                  | nt Condition     | V Good                 |
| Cairn                                                                                                                                                                                                                              | Stones                |                    | (circle one)     | Good                   |
| Cann                                                                                                                                                                                                                               | Stolles               |                    | (enere one)      | <mark>Good/Fair</mark> |
| Dimensions in Metres                                                                                                                                                                                                               |                       |                    |                  | Fair/Poor              |
| Length Width                                                                                                                                                                                                                       | Height                | Diameter Pł        | otograph Nun     | Poor                   |
|                                                                                                                                                                                                                                    |                       |                    | iotoBrupii i tun |                        |
|                                                                                                                                                                                                                                    | ~12m                  |                    |                  |                        |
| Grid reference NGR                                                                                                                                                                                                                 | Easting               | Northing           | Accuracy (m):    |                        |
| (local NGR is <b>NM</b> ) NM                                                                                                                                                                                                       | 56247 6               | 3186 1             | 2m               |                        |
| <b>Detailed description, further notes, observations</b> – continued on next page                                                                                                                                                  |                       |                    |                  |                        |
| A large cairn which may be a kerb cairn. The area between the circle of kerb stones is raised, suggesting that this is relatively undamaged. A depressed area to the SE, however, suggests it may have been robbed from that side. |                       |                    |                  |                        |
| This site needs fuller investigation.                                                                                                                                                                                              |                       |                    |                  |                        |