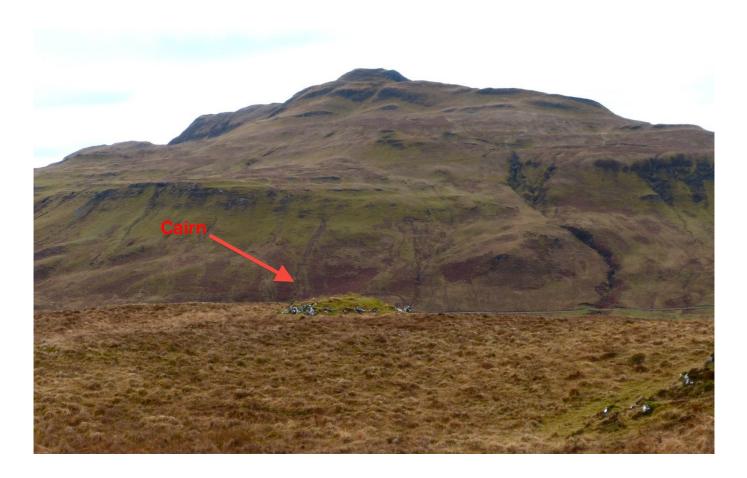

| ARCHAEOLOGY<br>ARDNAMURCHAN                                                                                                                                                                                                        | Location              | Monument No        | 564632           |                        |
|------------------------------------------------------------------------------------------------------------------------------------------------------------------------------------------------------------------------------------|-----------------------|--------------------|------------------|------------------------|
|                                                                                                                                                                                                                                    | West of Beinn Bhuidhe |                    |                  |                        |
| Monument                                                                                                                                                                                                                           |                       | <b>Record Date</b> | 13.11.13         |                        |
| Recording<br>Form                                                                                                                                                                                                                  |                       | Surveyor           | Jon Haylett      |                        |
| Monument Type                                                                                                                                                                                                                      | What it's made of     | ]                  | nt Condition     | V Good                 |
| Cairn                                                                                                                                                                                                                              | Stones                |                    | (circle one)     | Good                   |
| Cann                                                                                                                                                                                                                               | Stolles               |                    | (enere one)      | <mark>Good/Fair</mark> |
| Dimensions in Metres                                                                                                                                                                                                               |                       |                    |                  | Fair/Poor              |
| Length Width                                                                                                                                                                                                                       | Height                | Diameter Pł        | otograph Nun     | Poor                   |
|                                                                                                                                                                                                                                    |                       |                    | iotoBrupii i tun |                        |
|                                                                                                                                                                                                                                    | ~12m                  |                    |                  |                        |
| Grid reference NGR                                                                                                                                                                                                                 | Easting               | Northing           | Accuracy (m):    |                        |
| (local NGR is <b>NM</b> ) NM                                                                                                                                                                                                       | 56247 6               | 3186 1             | 2m               |                        |
| <b>Detailed description, further notes, observations</b> – continued on next page                                                                                                                                                  |                       |                    |                  |                        |
| A large cairn which may be a kerb cairn. The area between the circle of kerb stones is raised, suggesting that this is relatively undamaged. A depressed area to the SE, however, suggests it may have been robbed from that side. |                       |                    |                  |                        |
| This site needs fuller investigation.                                                                                                                                                                                              |                       |                    |                  |                        |