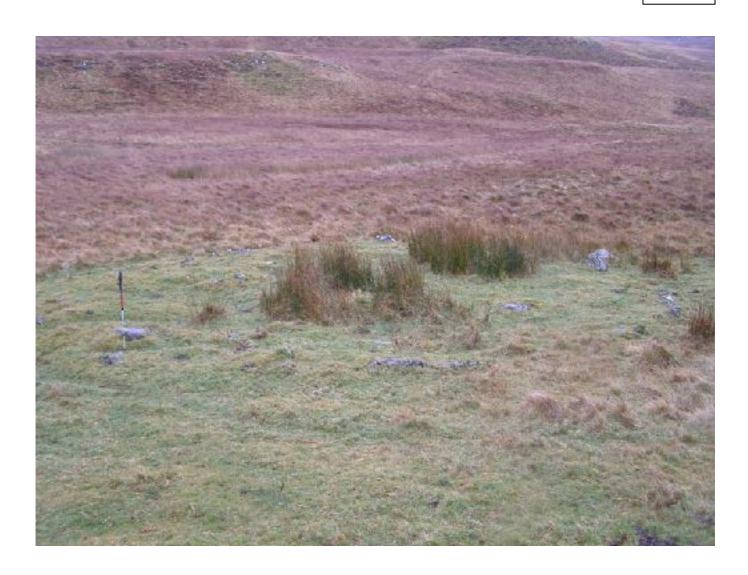

A circle of stones, one stone in height. Possible second circle approx. 2m inside the larger one. The circle is to the east of the first summit ridge visible from the road and set well below the summit ? for shelter from prevailing winds. A second, indistinct circle is visible to the northwest of the main circle.

Many of the stones of the main circle seem to be tipped outwards, possibly to form the bases on which the branches which formed the roof were placed.

| Present land use                                        | Past land use                                       |
|---------------------------------------------------------|-----------------------------------------------------|
| Rough upland grazing                                    | Upland                                              |
| Present vegetation cover                                | Nearby monuments or associated features             |
| Rough peaty hollows and rocky/grassy limestone outcrops | Possible second circle, grass covered, close by     |
| Topography                                              | Nearby, associated or incorporated natural features |
| Moorland                                                |                                                     |