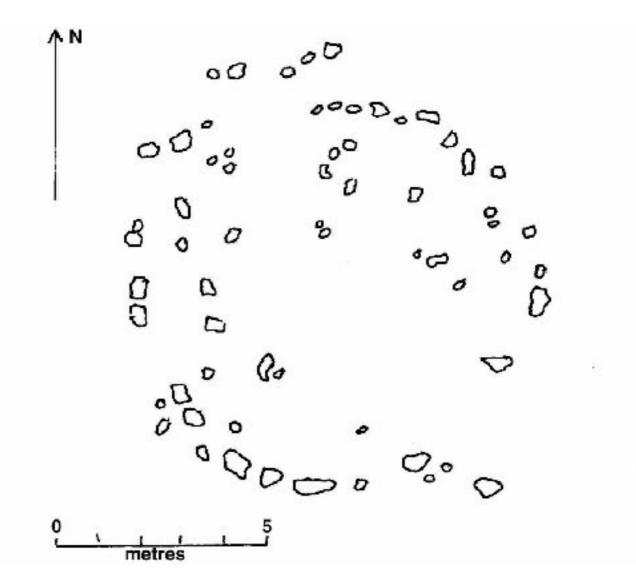

A circle of stones, one stone in height. Possible second circle approx. 2m inside the larger one. The circle is to the east of the first summit ridge visible from the road and set well below the summit ? for shelter from prevailing winds. A second, indistinct circle is visible to the northwest of the main circle.

Many of the stones of the main circle seem to be tipped outwards, possibly to form the bases on which the branches which formed the roof were placed.

| Present land use                                        | Past land use                                       |
|---------------------------------------------------------|-----------------------------------------------------|
| Rough upland grazing                                    | Upland                                              |
| Present vegetation cover                                | Nearby monuments or associated features             |
| Rough peaty hollows and rocky/grassy limestone outcrops | Possible second circle, grass covered, close by     |
| Topography                                              | Nearby, associated or incorporated natural features |
| Moorland                                                |                                                     |