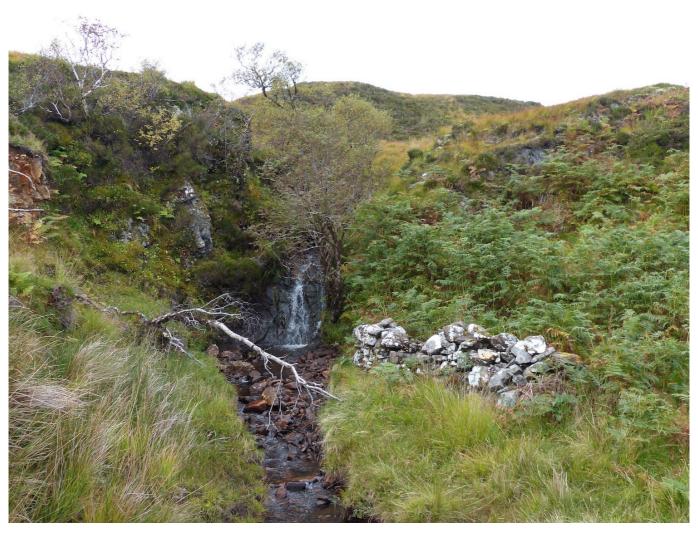

| ARCHAEOLOGY                                                                            | Location                            |                                         | ACA Monumen<br>Number |                                                  | 546647          |  |  |
|----------------------------------------------------------------------------------------|-------------------------------------|-----------------------------------------|-----------------------|--------------------------------------------------|-----------------|--|--|
| COMMUNITY<br>ARCHAEOLOGY                                                               | On the Allt<br>Buidhe, sou<br>Mudle |                                         | HER Ref No            | •                                                |                 |  |  |
| Monument Record<br>Form                                                                |                                     |                                         | Record Date           | 14.10.15                                         |                 |  |  |
| Monument Type                                                                          | What it's                           | s made of                               |                       | 11.10.13                                         |                 |  |  |
| Poss Whisky Still                                                                      | Stone                               |                                         | Surveyors:            | Jon Haylett                                      |                 |  |  |
| <b>Dimensions in Metres:</b>                                                           |                                     |                                         |                       |                                                  |                 |  |  |
| Length Width                                                                           | Не                                  | eight l                                 | Diameter              |                                                  |                 |  |  |
|                                                                                        |                                     |                                         | Mont                  | Monument Condition:  5 = Very Good 1 = Very Poor |                 |  |  |
| Grid reference NGR                                                                     | Easting                             | g No                                    | rthing Ac             | ecuracy (m):                                     | Height OD       |  |  |
| (local NGR is <b>NM</b> ) NM                                                           | 54603                               | 5 6                                     | 4756                  | 3m                                               |                 |  |  |
| Detailed description, further notes, observations – continued on next page             |                                     |                                         |                       |                                                  |                 |  |  |
| found previously – remote, burn Allt na Doire Buidhe,  Present land use                | , •                                 | the yellow grov                         | _                     | ma, moagn m                                      | e name of the   |  |  |
| Rough grazing                                                                          |                                     | rasi                                    | land use              |                                                  |                 |  |  |
|                                                                                        |                                     |                                         |                       |                                                  |                 |  |  |
| Present vegetation cover  Grass, heather, some bracken in the glen                     |                                     |                                         | rby monuments o       | r associated i                                   | features        |  |  |
| Topography                                                                             |                                     | Near                                    | by, associated or ir  | ncorporated n                                    | atural features |  |  |
| Rolling                                                                                |                                     |                                         |                       |                                                  |                 |  |  |
| Date: Don't Know / Prehistoric / Mediaeval / mediaeval / Post-Clearance  Pre-clearance | Post-                               | Reason for in Height of wh 18, early 19 | nisky distilling late | Confide<br>in date:<br>5 = High<br>1 = Low       | 3               |  |  |