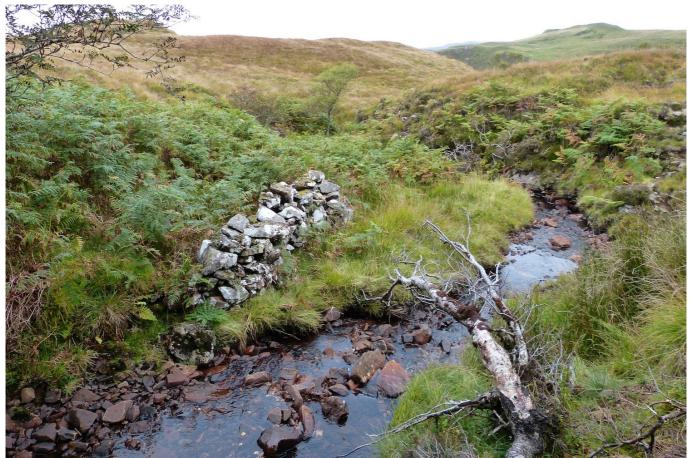

| ARCHAEOLOGY                                                                            | Location                            |                                         | ACA Monumen<br>Number |                                                  | 546647          |  |  |
|----------------------------------------------------------------------------------------|-------------------------------------|-----------------------------------------|-----------------------|--------------------------------------------------|-----------------|--|--|
| COMMUNITY<br>ARCHAEOLOGY                                                               | On the Allt<br>Buidhe, sou<br>Mudle |                                         | HER Ref No            | •                                                |                 |  |  |
| Monument Record<br>Form                                                                |                                     |                                         | Record Date           | 14.10.15                                         |                 |  |  |
| Monument Type                                                                          | What it's                           | s made of                               |                       | 11.10.13                                         |                 |  |  |
| Poss Whisky Still                                                                      | Stone                               |                                         | Surveyors:            | Jon Haylett                                      |                 |  |  |
| <b>Dimensions in Metres:</b>                                                           |                                     |                                         |                       |                                                  |                 |  |  |
| Length Width                                                                           | Не                                  | eight l                                 | Diameter              |                                                  |                 |  |  |
|                                                                                        |                                     |                                         | Mont                  | Monument Condition:  5 = Very Good 1 = Very Poor |                 |  |  |
| Grid reference NGR                                                                     | Easting                             | g No                                    | rthing Ac             | ecuracy (m):                                     | Height OD       |  |  |
| (local NGR is <b>NM</b> ) NM                                                           | 54603                               | 5 6                                     | 4756                  | 3m                                               |                 |  |  |
| Detailed description, further notes, observations – continued on next page             |                                     |                                         |                       |                                                  |                 |  |  |
| found previously – remote, burn Allt na Doire Buidhe,  Present land use                | , •                                 | the yellow grov                         | _                     | ma, moagn m                                      | e name of the   |  |  |
| Rough grazing                                                                          |                                     | rasi                                    | land use              |                                                  |                 |  |  |
|                                                                                        |                                     |                                         |                       |                                                  |                 |  |  |
| Present vegetation cover  Grass, heather, some bracken in the glen                     |                                     |                                         | rby monuments o       | r associated i                                   | features        |  |  |
| Topography                                                                             |                                     | Near                                    | by, associated or ir  | ncorporated n                                    | atural features |  |  |
| Rolling                                                                                |                                     |                                         |                       |                                                  |                 |  |  |
| Date: Don't Know / Prehistoric / Mediaeval / mediaeval / Post-Clearance  Pre-clearance | Post-                               | Reason for in Height of wh 18, early 19 | nisky distilling late | Confide<br>in date:<br>5 = High<br>1 = Low       | 3               |  |  |