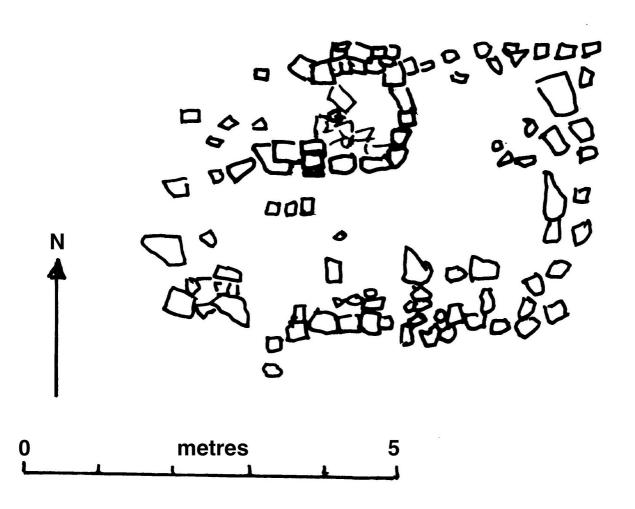

| ARCHAEOLOG<br>COMMUNITY                                                                                                                                                                                                                                                                                                                                                             | Allt R     | uadh, south of  | ACA Monument Number: 522633             |                                      |  |  |  |
|-------------------------------------------------------------------------------------------------------------------------------------------------------------------------------------------------------------------------------------------------------------------------------------------------------------------------------------------------------------------------------------|------------|-----------------|-----------------------------------------|--------------------------------------|--|--|--|
| ARCHAEOLOG                                                                                                                                                                                                                                                                                                                                                                          | Y   Beinn  | na h-Urchrach   | HER Ref No<br>/ Canmore                 |                                      |  |  |  |
| Monument Recor<br>Form                                                                                                                                                                                                                                                                                                                                                              | d          |                 | Record Date                             | 08.07.15                             |  |  |  |
| Monument Type                                                                                                                                                                                                                                                                                                                                                                       | Wh         | at it's made of |                                         | 00.07.12                             |  |  |  |
| Settlement                                                                                                                                                                                                                                                                                                                                                                          | S          | tone            | Surveyors                               | Jon Haylett                          |  |  |  |
| Dimensions in Metres:                                                                                                                                                                                                                                                                                                                                                               |            |                 |                                         |                                      |  |  |  |
| Length Width                                                                                                                                                                                                                                                                                                                                                                        |            | Height Diameter |                                         |                                      |  |  |  |
|                                                                                                                                                                                                                                                                                                                                                                                     |            |                 | Mo                                      | nument Condition:<br>5 = Very Good   |  |  |  |
|                                                                                                                                                                                                                                                                                                                                                                                     |            |                 |                                         | 1 = Very Poor                        |  |  |  |
| Grid reference N                                                                                                                                                                                                                                                                                                                                                                    | GR I       | Easting         | Northing                                | Accuracy (m): Height OD              |  |  |  |
| (local NGR is <b>NM</b> )                                                                                                                                                                                                                                                                                                                                                           | NM         | 525             | 63389                                   | 3                                    |  |  |  |
| Detailed description, further notes, observations – continued on next page                                                                                                                                                                                                                                                                                                          |            |                 |                                         |                                      |  |  |  |
| Two structures in a small glen with a burn.  1: NM5253263389 - A small shieling hut, 2.5m diameter.  2: NM5259163349 - A small structure in a hollow beside the burn, at the base of a waterfall, which might be a stone shelter. A low wall protects it from flooding on the upstream and stream sides. This may be an illicit whisky still, with the square structure the hearth. |            |                 |                                         |                                      |  |  |  |
| Present land use                                                                                                                                                                                                                                                                                                                                                                    |            | Past land use   |                                         |                                      |  |  |  |
| Rough grazing                                                                                                                                                                                                                                                                                                                                                                       |            |                 |                                         |                                      |  |  |  |
| Present vegetation cov                                                                                                                                                                                                                                                                                                                                                              | er         |                 | Nearby monuments or associated features |                                      |  |  |  |
| Grass                                                                                                                                                                                                                                                                                                                                                                               |            |                 |                                         |                                      |  |  |  |
| Topography                                                                                                                                                                                                                                                                                                                                                                          |            |                 | Nearby, associated or                   | incorporated natural features        |  |  |  |
| Narrow glen                                                                                                                                                                                                                                                                                                                                                                         |            |                 |                                         |                                      |  |  |  |
| Date: Don't Know / Pre<br>Early Historic / Mediae<br>mediaeval / Post-Cleara                                                                                                                                                                                                                                                                                                        | al / Post- | If a vale       | for interpretation                      | Confidence in date: 5 = High 1 = Low |  |  |  |