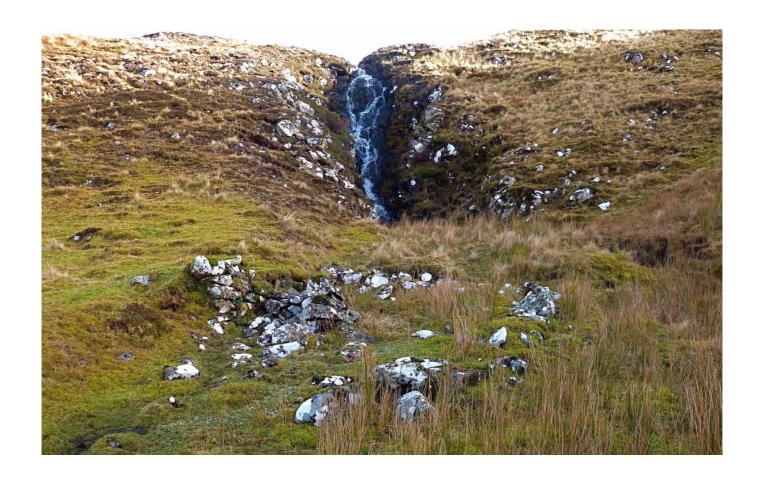

| ARCHAEOLOG<br>COMMUNITY                                                                                                                                                                                                                                                                                                                                                             | Allt R     | uadh, south of  | ACA Monument Number: 522633             |                                      |  |  |  |
|-------------------------------------------------------------------------------------------------------------------------------------------------------------------------------------------------------------------------------------------------------------------------------------------------------------------------------------------------------------------------------------|------------|-----------------|-----------------------------------------|--------------------------------------|--|--|--|
| ARCHAEOLOG                                                                                                                                                                                                                                                                                                                                                                          | Y   Beinn  | na h-Urchrach   | HER Ref No<br>/ Canmore                 |                                      |  |  |  |
| Monument Recor<br>Form                                                                                                                                                                                                                                                                                                                                                              | d          |                 | Record Date                             | 08.07.15                             |  |  |  |
| Monument Type                                                                                                                                                                                                                                                                                                                                                                       | Wh         | at it's made of |                                         | 00.07.12                             |  |  |  |
| Settlement                                                                                                                                                                                                                                                                                                                                                                          | S          | tone            | Surveyors                               | Jon Haylett                          |  |  |  |
| Dimensions in Metres:                                                                                                                                                                                                                                                                                                                                                               |            |                 |                                         |                                      |  |  |  |
| Length Width                                                                                                                                                                                                                                                                                                                                                                        |            | Height Diameter |                                         |                                      |  |  |  |
|                                                                                                                                                                                                                                                                                                                                                                                     |            |                 | Mo                                      | nument Condition:<br>5 = Very Good   |  |  |  |
|                                                                                                                                                                                                                                                                                                                                                                                     |            |                 |                                         | 1 = Very Poor                        |  |  |  |
| Grid reference N                                                                                                                                                                                                                                                                                                                                                                    | GR I       | Easting         | Northing                                | Accuracy (m): Height OD              |  |  |  |
| (local NGR is <b>NM</b> )                                                                                                                                                                                                                                                                                                                                                           | NM         | 525             | 63389                                   | 3                                    |  |  |  |
| Detailed description, further notes, observations – continued on next page                                                                                                                                                                                                                                                                                                          |            |                 |                                         |                                      |  |  |  |
| Two structures in a small glen with a burn.  1: NM5253263389 - A small shieling hut, 2.5m diameter.  2: NM5259163349 - A small structure in a hollow beside the burn, at the base of a waterfall, which might be a stone shelter. A low wall protects it from flooding on the upstream and stream sides. This may be an illicit whisky still, with the square structure the hearth. |            |                 |                                         |                                      |  |  |  |
| Present land use                                                                                                                                                                                                                                                                                                                                                                    |            | Past land use   |                                         |                                      |  |  |  |
| Rough grazing                                                                                                                                                                                                                                                                                                                                                                       |            |                 |                                         |                                      |  |  |  |
| Present vegetation cov                                                                                                                                                                                                                                                                                                                                                              | er         |                 | Nearby monuments or associated features |                                      |  |  |  |
| Grass                                                                                                                                                                                                                                                                                                                                                                               |            |                 |                                         |                                      |  |  |  |
| Topography                                                                                                                                                                                                                                                                                                                                                                          |            |                 | Nearby, associated or                   | incorporated natural features        |  |  |  |
| Narrow glen                                                                                                                                                                                                                                                                                                                                                                         |            |                 |                                         |                                      |  |  |  |
| Date: Don't Know / Pre<br>Early Historic / Mediae<br>mediaeval / Post-Cleara                                                                                                                                                                                                                                                                                                        | al / Post- | If a vale       | for interpretation                      | Confidence in date: 5 = High 1 = Low |  |  |  |