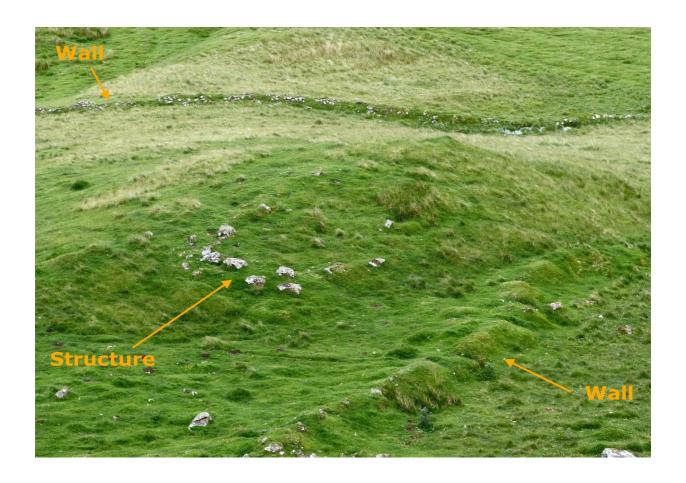

| ARCHAEOLOGY                                                                                                                                                                                                                                                              | Location                     | Monument No                                         | 522634                         |  |
|--------------------------------------------------------------------------------------------------------------------------------------------------------------------------------------------------------------------------------------------------------------------------|------------------------------|-----------------------------------------------------|--------------------------------|--|
| ARDNAMURCHAN  Monument Recording Form                                                                                                                                                                                                                                    | W of Beinn na h-<br>Urchrach | Record Date                                         | 07.11.13  Jon Haylett          |  |
| FOIM                                                                                                                                                                                                                                                                     |                              | Surveyor                                            | Jon Haylett                    |  |
| <b>Monument Type</b>                                                                                                                                                                                                                                                     | What it's made of            | Monume                                              | nt Condition V Good            |  |
| Stone 'Oval'                                                                                                                                                                                                                                                             | Rocks                        |                                                     | (circle one) Good<br>Good/Fair |  |
| <b>Dimensions in Metres</b>                                                                                                                                                                                                                                              |                              |                                                     | Fair/Poor                      |  |
| Length Width                                                                                                                                                                                                                                                             | Height                       | Diameter Ph                                         | otograph Nun                   |  |
| 10m 5m                                                                                                                                                                                                                                                                   |                              |                                                     |                                |  |
| Grid reference NGR                                                                                                                                                                                                                                                       | Easting                      | Northing                                            | Accuracy (m):                  |  |
| (local NGR is <b>NM</b> ) NM                                                                                                                                                                                                                                             | 52206                        | 63479                                               | m                              |  |
| Detailed description, further notes, observations – continued on next page                                                                                                                                                                                               |                              |                                                     |                                |  |
| More oval than circular, stones <1m, on knoll on hillside with views W to Mingary; near old stone walls, lazy beds around. Axis trends 325deg.  This could be a kerb cairn, Bronze Age hut circle (except that it is elongate) or an unknown structure.  Needs more work |                              |                                                     |                                |  |
| Present land use                                                                                                                                                                                                                                                         |                              | Past land use                                       |                                |  |
| Grazing                                                                                                                                                                                                                                                                  |                              | Worked land of Choire Mhuilinn clachan              |                                |  |
| Present vegetation cover                                                                                                                                                                                                                                                 |                              | Nearby monuments or associated features             |                                |  |
| Grass                                                                                                                                                                                                                                                                    |                              |                                                     |                                |  |
| Topography                                                                                                                                                                                                                                                               |                              | Nearby, associated or incorporated natural features |                                |  |
| Open hills below steeper slopes                                                                                                                                                                                                                                          |                              | On a bench on the hillside                          |                                |  |
| Date  Don't Know / Prel Early Historic / Me Post Medieval / Po 19 <sup>th</sup> century / 20 <sup>th</sup> o                                                                                                                                                             | edieval<br>st-Clearance      | or interpretation                                   | Confidence 5 high 4 3 2 1 low  |  |