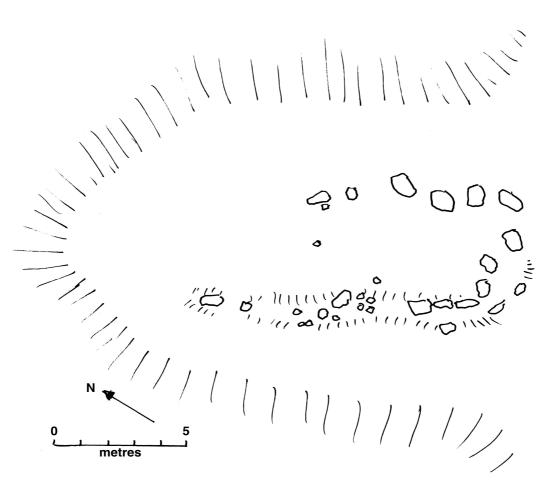

| ARCHAEOLOGY                                                                                                                                                                                                                                                              | Location                     | Monument No                                         | 522634                         |  |
|--------------------------------------------------------------------------------------------------------------------------------------------------------------------------------------------------------------------------------------------------------------------------|------------------------------|-----------------------------------------------------|--------------------------------|--|
| ARDNAMURCHAN  Monument Recording Form                                                                                                                                                                                                                                    | W of Beinn na h-<br>Urchrach | Record Date                                         | 07.11.13  Jon Haylett          |  |
| FOIM                                                                                                                                                                                                                                                                     |                              | Surveyor                                            | Jon Haylett                    |  |
| <b>Monument Type</b>                                                                                                                                                                                                                                                     | What it's made of            | Monume                                              | nt Condition V Good            |  |
| Stone 'Oval'                                                                                                                                                                                                                                                             | Rocks                        |                                                     | (circle one) Good<br>Good/Fair |  |
| <b>Dimensions in Metres</b>                                                                                                                                                                                                                                              |                              |                                                     | Fair/Poor                      |  |
| Length Width                                                                                                                                                                                                                                                             | Height                       | Diameter Ph                                         | otograph Nun                   |  |
| 10m 5m                                                                                                                                                                                                                                                                   |                              |                                                     |                                |  |
| Grid reference NGR                                                                                                                                                                                                                                                       | Easting                      | Northing                                            | Accuracy (m):                  |  |
| (local NGR is <b>NM</b> ) NM                                                                                                                                                                                                                                             | 52206                        | 63479                                               | m                              |  |
| Detailed description, further notes, observations – continued on next page                                                                                                                                                                                               |                              |                                                     |                                |  |
| More oval than circular, stones <1m, on knoll on hillside with views W to Mingary; near old stone walls, lazy beds around. Axis trends 325deg.  This could be a kerb cairn, Bronze Age hut circle (except that it is elongate) or an unknown structure.  Needs more work |                              |                                                     |                                |  |
| Present land use                                                                                                                                                                                                                                                         |                              | Past land use                                       |                                |  |
| Grazing                                                                                                                                                                                                                                                                  |                              | Worked land of Choire Mhuilinn clachan              |                                |  |
| Present vegetation cover                                                                                                                                                                                                                                                 |                              | Nearby monuments or associated features             |                                |  |
| Grass                                                                                                                                                                                                                                                                    |                              |                                                     |                                |  |
| Topography                                                                                                                                                                                                                                                               |                              | Nearby, associated or incorporated natural features |                                |  |
| Open hills below steeper slopes                                                                                                                                                                                                                                          |                              | On a bench on the hillside                          |                                |  |
| Date  Don't Know / Prel Early Historic / Me Post Medieval / Po 19 <sup>th</sup> century / 20 <sup>th</sup> o                                                                                                                                                             | edieval<br>st-Clearance      | or interpretation                                   | Confidence 5 high 4 3 2 1 low  |  |