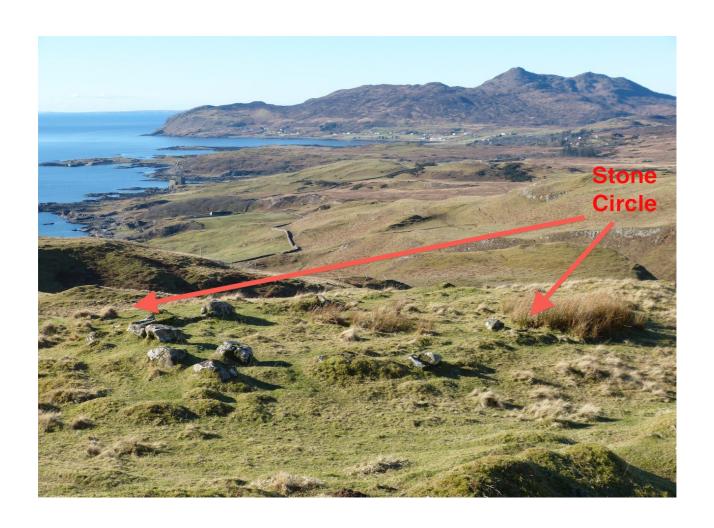

| ARCHAEOLOGY                                                                                                                                                                                                                                                              | Location                     | Monument No                                         | 522634                         |  |
|--------------------------------------------------------------------------------------------------------------------------------------------------------------------------------------------------------------------------------------------------------------------------|------------------------------|-----------------------------------------------------|--------------------------------|--|
| ARDNAMURCHAN  Monument Recording Form                                                                                                                                                                                                                                    | W of Beinn na h-<br>Urchrach | Record Date                                         | 07.11.13  Jon Haylett          |  |
| FOIM                                                                                                                                                                                                                                                                     |                              | Surveyor                                            | Jon Haylett                    |  |
| <b>Monument Type</b>                                                                                                                                                                                                                                                     | What it's made of            | Monume                                              | nt Condition V Good            |  |
| Stone 'Oval'                                                                                                                                                                                                                                                             | Rocks                        |                                                     | (circle one) Good<br>Good/Fair |  |
| <b>Dimensions in Metres</b>                                                                                                                                                                                                                                              |                              |                                                     | Fair/Poor                      |  |
| Length Width                                                                                                                                                                                                                                                             | Height                       | Diameter Ph                                         | otograph Nun                   |  |
| 10m 5m                                                                                                                                                                                                                                                                   |                              |                                                     |                                |  |
| Grid reference NGR                                                                                                                                                                                                                                                       | Easting                      | Northing                                            | Accuracy (m):                  |  |
| (local NGR is <b>NM</b> ) NM                                                                                                                                                                                                                                             | 52206                        | 63479                                               | m                              |  |
| Detailed description, further notes, observations – continued on next page                                                                                                                                                                                               |                              |                                                     |                                |  |
| More oval than circular, stones <1m, on knoll on hillside with views W to Mingary; near old stone walls, lazy beds around. Axis trends 325deg.  This could be a kerb cairn, Bronze Age hut circle (except that it is elongate) or an unknown structure.  Needs more work |                              |                                                     |                                |  |
| Present land use                                                                                                                                                                                                                                                         |                              | Past land use                                       |                                |  |
| Grazing                                                                                                                                                                                                                                                                  |                              | Worked land of Choire Mhuilinn clachan              |                                |  |
| Present vegetation cover                                                                                                                                                                                                                                                 |                              | Nearby monuments or associated features             |                                |  |
| Grass                                                                                                                                                                                                                                                                    |                              |                                                     |                                |  |
| Topography                                                                                                                                                                                                                                                               |                              | Nearby, associated or incorporated natural features |                                |  |
| Open hills below steeper slopes                                                                                                                                                                                                                                          |                              | On a bench on the hillside                          |                                |  |
| Date  Don't Know / Prel Early Historic / Me Post Medieval / Po 19 <sup>th</sup> century / 20 <sup>th</sup> o                                                                                                                                                             | edieval<br>st-Clearance      | or interpretation                                   | Confidence 5 high 4 3 2 1 low  |  |