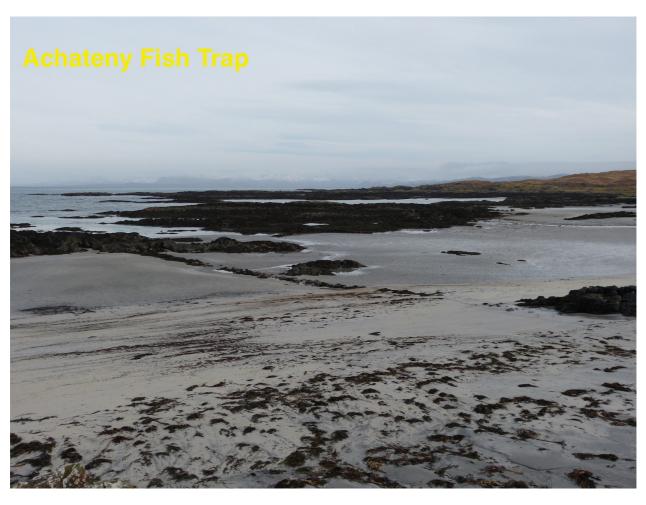

| ARCHAEOLOGY<br>COMMUNITY<br>ARCHAEOLOGY                                                                                          | Achateny beach, north of Achateny clachan. | ACA Monumen<br>Number<br>HER Ref No                       |                                                    |
|----------------------------------------------------------------------------------------------------------------------------------|--------------------------------------------|-----------------------------------------------------------|----------------------------------------------------|
| Monument Record<br>Form                                                                                                          |                                            | / Canmore Record Date                                     | February 2015                                      |
| Monument Type                                                                                                                    | What it's made of                          |                                                           |                                                    |
| Fish Trap                                                                                                                        | Stone                                      | Surveyors:                                                | Wendy MacFadyen, Jon<br>Haylett                    |
| <b>Dimensions in Metres:</b>                                                                                                     |                                            |                                                           |                                                    |
| Length Width                                                                                                                     | Height                                     | Diameter                                                  |                                                    |
|                                                                                                                                  |                                            | Mon                                                       | ument Condition:<br>5 = Very Good<br>1 = Very Poor |
| Grid reference NGR                                                                                                               | Easting No.                                | orthing Ac                                                | ccuracy (m): Height OD                             |
| (local NGR is <b>NM</b> ) NM                                                                                                     | 51486                                      | 70496                                                     | 3m 0                                               |
| Detailed description, further notes, observations – continued on next page                                                       |                                            |                                                           |                                                    |
| such a way as to form a division between two shallow, sandy bays.  Possible fish trap or 'yair'  Present land use  Past land use |                                            |                                                           |                                                    |
| Present land use Beach                                                                                                           | Pas                                        | t land use                                                |                                                    |
| Doubli                                                                                                                           |                                            |                                                           |                                                    |
| Present vegetation cover                                                                                                         |                                            | Nearby monuments or associated features  Achateny Clachan |                                                    |
| Topography                                                                                                                       |                                            | Nearby, associated or incorporated natural features       |                                                    |
| Date: Don't Know / Prehistor<br>Early Historic / Mediaeval /<br>mediaeval / Post-Clearance /<br>Don't Know                       | Post-                                      | nterpretation                                             | Confidence in date: 5 = High 1 = Low               |