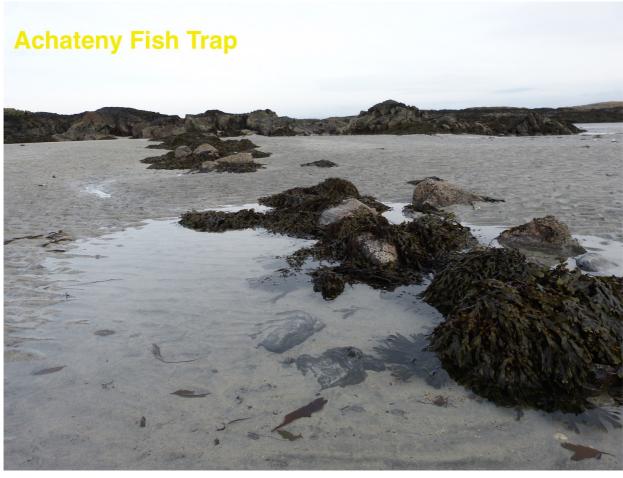

| ARCHAEOLOGY<br>COMMUNITY<br>ARCHAEOLOGY                                                                                          | Achateny beach, north of Achateny clachan. | ACA Monumen<br>Number<br>HER Ref No                       |                                                    |
|----------------------------------------------------------------------------------------------------------------------------------|--------------------------------------------|-----------------------------------------------------------|----------------------------------------------------|
| Monument Record<br>Form                                                                                                          |                                            | / Canmore Record Date                                     | February 2015                                      |
| Monument Type                                                                                                                    | What it's made of                          |                                                           |                                                    |
| Fish Trap                                                                                                                        | Stone                                      | Surveyors:                                                | Wendy MacFadyen, Jon<br>Haylett                    |
| <b>Dimensions in Metres:</b>                                                                                                     |                                            |                                                           |                                                    |
| Length Width                                                                                                                     | Height                                     | Diameter                                                  |                                                    |
|                                                                                                                                  |                                            | Mon                                                       | ument Condition:<br>5 = Very Good<br>1 = Very Poor |
| Grid reference NGR                                                                                                               | Easting No.                                | orthing Ac                                                | ccuracy (m): Height OD                             |
| (local NGR is <b>NM</b> ) NM                                                                                                     | 51486                                      | 70496                                                     | 3m 0                                               |
| Detailed description, further notes, observations – continued on next page                                                       |                                            |                                                           |                                                    |
| such a way as to form a division between two shallow, sandy bays.  Possible fish trap or 'yair'  Present land use  Past land use |                                            |                                                           |                                                    |
| Present land use Beach                                                                                                           | Pas                                        | t land use                                                |                                                    |
| Doubli                                                                                                                           |                                            |                                                           |                                                    |
| Present vegetation cover                                                                                                         |                                            | Nearby monuments or associated features  Achateny Clachan |                                                    |
| Topography                                                                                                                       |                                            | Nearby, associated or incorporated natural features       |                                                    |
| Date: Don't Know / Prehistor<br>Early Historic / Mediaeval /<br>mediaeval / Post-Clearance /<br>Don't Know                       | Post-                                      | nterpretation                                             | Confidence in date: 5 = High 1 = Low               |