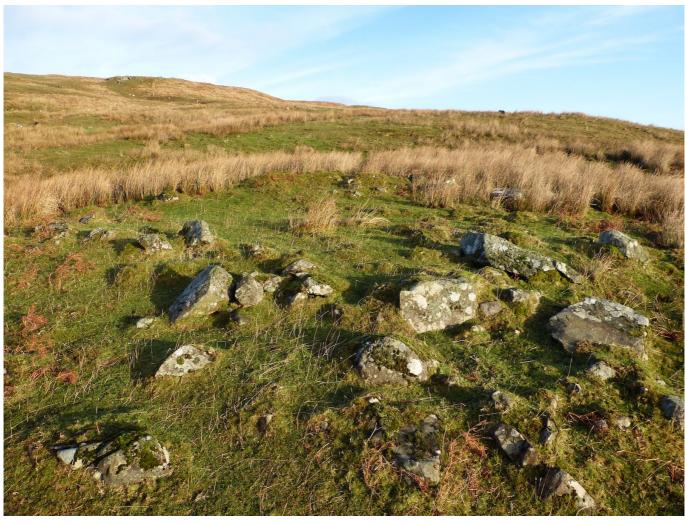

| ARCHAEOLOGY<br>ARDNAMURCHAN<br>Monument<br>Recording<br>Form                                                                                                                                                                                                                                                                           | Location                     | Monument No                                         | 509649            |                    |
|----------------------------------------------------------------------------------------------------------------------------------------------------------------------------------------------------------------------------------------------------------------------------------------------------------------------------------------|------------------------------|-----------------------------------------------------|-------------------|--------------------|
|                                                                                                                                                                                                                                                                                                                                        | To west of Caim cattle sheds | Record Date                                         | 07.11.13          |                    |
|                                                                                                                                                                                                                                                                                                                                        |                              | Surveyor                                            | Jon Haylett       |                    |
| <b>Monument Type</b>                                                                                                                                                                                                                                                                                                                   | What it's made of            | Monume                                              | nt Condition      | V Good             |
| Stone Circle                                                                                                                                                                                                                                                                                                                           | Stone                        |                                                     | (circle one)      | Good/Fair          |
| <b>Dimensions in Metres</b>                                                                                                                                                                                                                                                                                                            |                              |                                                     |                   | Fair/Poor          |
| Length Width                                                                                                                                                                                                                                                                                                                           | Height                       | Diameter Ph                                         | otograph Nun      | Poor               |
|                                                                                                                                                                                                                                                                                                                                        | ~9m                          |                                                     |                   |                    |
| Grid reference NGR                                                                                                                                                                                                                                                                                                                     | Easting                      | Northing                                            | Accuracy          | (m):               |
| (local NGR is <b>NM</b> ) NM                                                                                                                                                                                                                                                                                                           | 50950                        | 54990 9                                             | m                 |                    |
| Detailed description, further notes, observations – continued on next page                                                                                                                                                                                                                                                             |                              |                                                     |                   |                    |
| A circle of stones on a ledge on a hillside looking across the valley of the Allt Choire Mhuilinn, 9m in diameter. This may be a kerb cairn, though there is no sign of a cist, or the rock circle of a Bronze Age hut. It is close to a similar structure at 530654.01 and other nearby circles, but on the other side of the valley. |                              |                                                     |                   |                    |
| Present land use                                                                                                                                                                                                                                                                                                                       |                              | Past land use                                       |                   |                    |
| Rough grazing                                                                                                                                                                                                                                                                                                                          |                              | Rough grazing                                       |                   |                    |
| Present vegetation cover                                                                                                                                                                                                                                                                                                               |                              | Nearby monuments or associated features             |                   |                    |
| Marsh grass, grass                                                                                                                                                                                                                                                                                                                     |                              |                                                     |                   |                    |
| Topography                                                                                                                                                                                                                                                                                                                             |                              | Nearby, associated or incorporated natural features |                   |                    |
| On ledge on hillside                                                                                                                                                                                                                                                                                                                   |                              |                                                     |                   |                    |
| Date  Don't Know / Prehist Early Historic / Med Post Medieval / Post 19th century / 20th ce                                                                                                                                                                                                                                            | ieval<br>-Clearance          | nterpretation                                       | Confiden in date: | 5 high 4 3 2 1 low |