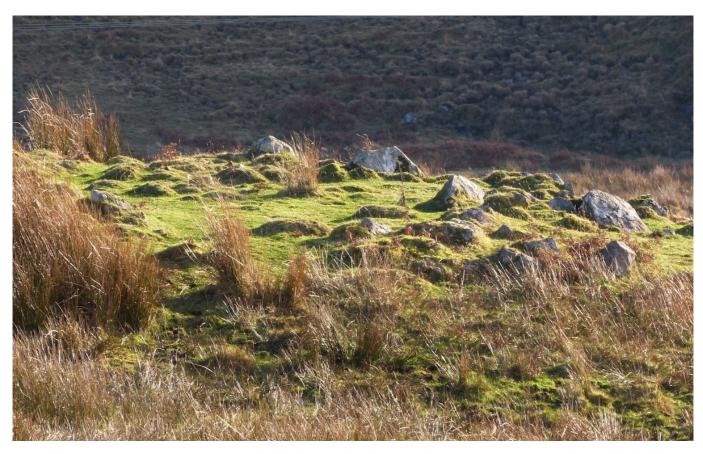

| ARCHAEOLOGY<br>ARDNAMURCHAN<br>Monument<br>Recording<br>Form                                                                                                                                                                                                                                                                           | Location                     | Monument No                                         | 509649            |                    |
|----------------------------------------------------------------------------------------------------------------------------------------------------------------------------------------------------------------------------------------------------------------------------------------------------------------------------------------|------------------------------|-----------------------------------------------------|-------------------|--------------------|
|                                                                                                                                                                                                                                                                                                                                        | To west of Caim cattle sheds | Record Date                                         | 07.11.13          |                    |
|                                                                                                                                                                                                                                                                                                                                        |                              | Surveyor                                            | Jon Haylett       |                    |
| <b>Monument Type</b>                                                                                                                                                                                                                                                                                                                   | What it's made of            | Monume                                              | nt Condition      | V Good             |
| Stone Circle                                                                                                                                                                                                                                                                                                                           | Stone                        |                                                     | (circle one)      | Good/Fair          |
| <b>Dimensions in Metres</b>                                                                                                                                                                                                                                                                                                            |                              |                                                     |                   | Fair/Poor          |
| Length Width                                                                                                                                                                                                                                                                                                                           | Height                       | Diameter Ph                                         | otograph Nun      | Poor               |
|                                                                                                                                                                                                                                                                                                                                        | ~9m                          |                                                     |                   |                    |
| Grid reference NGR                                                                                                                                                                                                                                                                                                                     | Easting                      | Northing                                            | Accuracy          | (m):               |
| (local NGR is <b>NM</b> ) NM                                                                                                                                                                                                                                                                                                           | 50950                        | 54990 9                                             | m                 |                    |
| Detailed description, further notes, observations – continued on next page                                                                                                                                                                                                                                                             |                              |                                                     |                   |                    |
| A circle of stones on a ledge on a hillside looking across the valley of the Allt Choire Mhuilinn, 9m in diameter. This may be a kerb cairn, though there is no sign of a cist, or the rock circle of a Bronze Age hut. It is close to a similar structure at 530654.01 and other nearby circles, but on the other side of the valley. |                              |                                                     |                   |                    |
| Present land use                                                                                                                                                                                                                                                                                                                       |                              | Past land use                                       |                   |                    |
| Rough grazing                                                                                                                                                                                                                                                                                                                          |                              | Rough grazing                                       |                   |                    |
| Present vegetation cover                                                                                                                                                                                                                                                                                                               |                              | Nearby monuments or associated features             |                   |                    |
| Marsh grass, grass                                                                                                                                                                                                                                                                                                                     |                              |                                                     |                   |                    |
| Topography                                                                                                                                                                                                                                                                                                                             |                              | Nearby, associated or incorporated natural features |                   |                    |
| On ledge on hillside                                                                                                                                                                                                                                                                                                                   |                              |                                                     |                   |                    |
| Date  Don't Know / Prehist Early Historic / Med Post Medieval / Post 19th century / 20th ce                                                                                                                                                                                                                                            | ieval<br>-Clearance          | nterpretation                                       | Confiden in date: | 5 high 4 3 2 1 low |