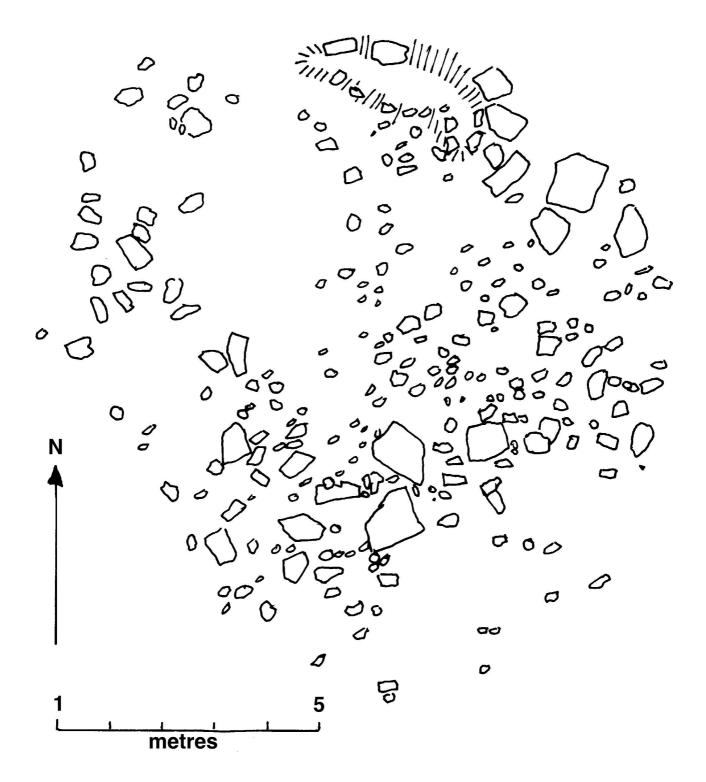

| ARCHAEOLOGY<br>ARDNAMURCHAN<br>Monument<br>Recording<br>Form                                                                                                                                                                                                                                                                           | Location                     | Monument No                                         | 509649            |                    |
|----------------------------------------------------------------------------------------------------------------------------------------------------------------------------------------------------------------------------------------------------------------------------------------------------------------------------------------|------------------------------|-----------------------------------------------------|-------------------|--------------------|
|                                                                                                                                                                                                                                                                                                                                        | To west of Caim cattle sheds | Record Date                                         | 07.11.13          |                    |
|                                                                                                                                                                                                                                                                                                                                        |                              | Surveyor                                            | Jon Haylett       |                    |
| <b>Monument Type</b>                                                                                                                                                                                                                                                                                                                   | What it's made of            | Monume                                              | nt Condition      | V Good             |
| Stone Circle                                                                                                                                                                                                                                                                                                                           | Stone                        |                                                     | (circle one)      | Good/Fair          |
| <b>Dimensions in Metres</b>                                                                                                                                                                                                                                                                                                            |                              |                                                     |                   | Fair/Poor          |
| Length Width                                                                                                                                                                                                                                                                                                                           | Height                       | Diameter Ph                                         | otograph Nun      | Poor               |
|                                                                                                                                                                                                                                                                                                                                        | ~9m                          |                                                     |                   |                    |
| Grid reference NGR                                                                                                                                                                                                                                                                                                                     | Easting                      | Northing                                            | Accuracy          | (m):               |
| (local NGR is <b>NM</b> ) NM                                                                                                                                                                                                                                                                                                           | 50950                        | 54990 9                                             | m                 |                    |
| Detailed description, further notes, observations – continued on next page                                                                                                                                                                                                                                                             |                              |                                                     |                   |                    |
| A circle of stones on a ledge on a hillside looking across the valley of the Allt Choire Mhuilinn, 9m in diameter. This may be a kerb cairn, though there is no sign of a cist, or the rock circle of a Bronze Age hut. It is close to a similar structure at 530654.01 and other nearby circles, but on the other side of the valley. |                              |                                                     |                   |                    |
| Present land use                                                                                                                                                                                                                                                                                                                       |                              | Past land use                                       |                   |                    |
| Rough grazing                                                                                                                                                                                                                                                                                                                          |                              | Rough grazing                                       |                   |                    |
| Present vegetation cover                                                                                                                                                                                                                                                                                                               |                              | Nearby monuments or associated features             |                   |                    |
| Marsh grass, grass                                                                                                                                                                                                                                                                                                                     |                              |                                                     |                   |                    |
| Topography                                                                                                                                                                                                                                                                                                                             |                              | Nearby, associated or incorporated natural features |                   |                    |
| On ledge on hillside                                                                                                                                                                                                                                                                                                                   |                              |                                                     |                   |                    |
| Date  Don't Know / Prehist Early Historic / Med Post Medieval / Post 19th century / 20th ce                                                                                                                                                                                                                                            | ieval<br>-Clearance          | nterpretation                                       | Confiden in date: | 5 high 4 3 2 1 low |