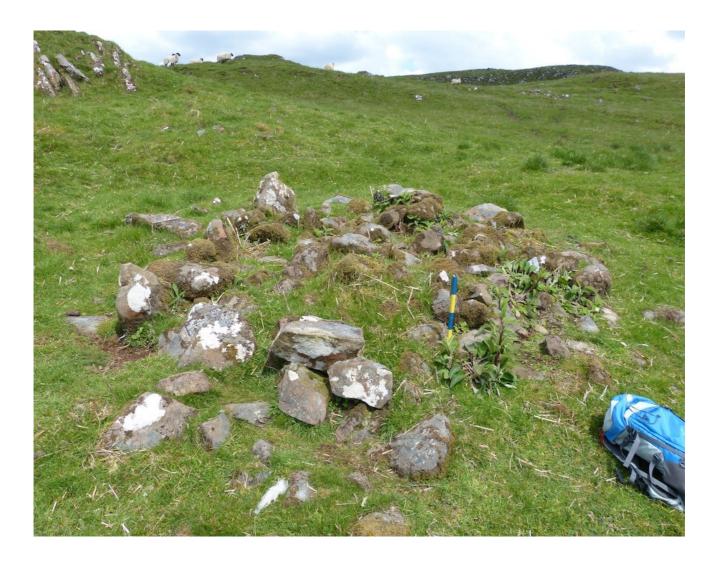

| ARCHAEOLOGY                                                                                      | Location                                                         | ACA Monument                                       | 550620                                                                                                                                  |  |
|--------------------------------------------------------------------------------------------------|------------------------------------------------------------------|----------------------------------------------------|-----------------------------------------------------------------------------------------------------------------------------------------|--|
| COMMUNITY                                                                                        | On top of scarp to north of Camas nan Geall                      | Number:                                            | 337000                                                                                                                                  |  |
| ARCHAEOLOGY                                                                                      | of Camas nan Gean                                                | HER Ref No<br>/ Canmore                            |                                                                                                                                         |  |
| Monument Record                                                                                  |                                                                  | L                                                  |                                                                                                                                         |  |
| Form                                                                                             |                                                                  | Record Date                                        | 27.05.14                                                                                                                                |  |
| Monument Type                                                                                    | What it's made of                                                | Surveyors: [                                       |                                                                                                                                         |  |
| Settlement                                                                                       | Stone                                                            |                                                    | Wendy MacFadyen<br>Dave Brown<br>Jon Haylett                                                                                            |  |
| Dimensions in Metres:                                                                            |                                                                  |                                                    |                                                                                                                                         |  |
| Length Width                                                                                     | Height                                                           | Diameter                                           |                                                                                                                                         |  |
|                                                                                                  |                                                                  | Monu                                               | $\begin{array}{c} \text{ment Condition:} \\ 5 = \text{Very Good} \\ 1 = \text{Very Poor} \end{array} \begin{array}{c} 2 \\ \end{array}$ |  |
| Grid reference NGR                                                                               | Easting No                                                       | orthing Ac                                         | curacy (m):                                                                                                                             |  |
| (local NGR is <b>NM</b> )                                                                        |                                                                  |                                                    |                                                                                                                                         |  |
| Detailed description, furth                                                                      | er notes, observations – cont                                    | inued on next page                                 |                                                                                                                                         |  |
|                                                                                                  | a SE facing slope in an area c<br>sibly enclosing land once work |                                                    | heep. Evidence of old                                                                                                                   |  |
| Hut 1: NM 55976 63035                                                                            | 3.5m diameter. Clearly a circ                                    | le of stones to about                              | t 40cm height.                                                                                                                          |  |
|                                                                                                  | 3.5m diameter This is not so the form and is most likely to hav  |                                                    | ut, more a cairn of stones,                                                                                                             |  |
| Present land use                                                                                 |                                                                  | Past land use                                      |                                                                                                                                         |  |
| Grazing                                                                                          |                                                                  | Grazing and ?arable                                |                                                                                                                                         |  |
| Present vegetation cover Nea                                                                     |                                                                  | arby monuments or associated features              |                                                                                                                                         |  |
| Grass                                                                                            |                                                                  | Camas nan Geall to south                           |                                                                                                                                         |  |
| Topography Ne                                                                                    |                                                                  | earby, associated or incorporated natural features |                                                                                                                                         |  |
|                                                                                                  |                                                                  |                                                    |                                                                                                                                         |  |
| <b>Date:</b> Don't Know / Prehisto<br>Early Historic / Mediaeval /<br>mediaeval / Post-Clearance | Post-                                                            | nterpretation                                      | Confidence<br>in date:<br>5 = High 2                                                                                                    |  |
| Post-mediaeval                                                                                   |                                                                  |                                                    | 1 = Low                                                                                                                                 |  |