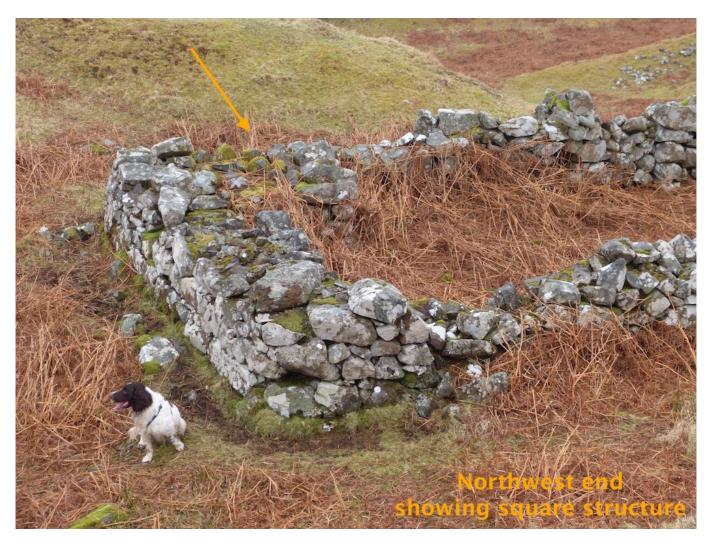

| ARCHAEOLOGY COMMUNITY ARCHAEOLOGY  Monument Record Form                                                                                                                                                                                                                                                                                                                                                                            |               | Coast north of Ockle |       | A                        | CA Monumen                                                                                   |                                                     |             |  |
|------------------------------------------------------------------------------------------------------------------------------------------------------------------------------------------------------------------------------------------------------------------------------------------------------------------------------------------------------------------------------------------------------------------------------------|---------------|----------------------|-------|--------------------------|----------------------------------------------------------------------------------------------|-----------------------------------------------------|-------------|--|
|                                                                                                                                                                                                                                                                                                                                                                                                                                    |               |                      |       |                          | Number                                                                                       |                                                     |             |  |
|                                                                                                                                                                                                                                                                                                                                                                                                                                    |               |                      |       |                          | ER Ref No<br>Canmore                                                                         |                                                     |             |  |
|                                                                                                                                                                                                                                                                                                                                                                                                                                    |               |                      |       | H                        | Record Date                                                                                  | 06.03.16                                            |             |  |
| Monument Type                                                                                                                                                                                                                                                                                                                                                                                                                      |               |                      | Wha   | What it's made of  Stone |                                                                                              |                                                     |             |  |
| Settlement                                                                                                                                                                                                                                                                                                                                                                                                                         |               |                      | Sto   |                          |                                                                                              | Surveyors:                                          | Jon Haylett |  |
| <b>Dimensions in Metres:</b>                                                                                                                                                                                                                                                                                                                                                                                                       |               |                      |       |                          |                                                                                              |                                                     |             |  |
| Length Width                                                                                                                                                                                                                                                                                                                                                                                                                       |               |                      |       | Height                   |                                                                                              | Diameter                                            |             |  |
| 10m                                                                                                                                                                                                                                                                                                                                                                                                                                | 5m            |                      | 1m    |                          |                                                                                              | Monument Condition 5 = Very Go 1 = Very Poo         |             |  |
| Grid reference                                                                                                                                                                                                                                                                                                                                                                                                                     | reference NGR |                      | Е     | Easting                  |                                                                                              | Northing Accuracy (m): Height OD                    |             |  |
| (local NGR is <b>NM</b> ) NM                                                                                                                                                                                                                                                                                                                                                                                                       |               | 4                    | 55381 |                          | 71197 3 37                                                                                   |                                                     |             |  |
| Detailed description, further notes, observations – continued on next page                                                                                                                                                                                                                                                                                                                                                         |               |                      |       |                          |                                                                                              |                                                     |             |  |
| A lone dwelling house perhaps associated with the clachan of Ockle, with rounded corners, walls standing to ~1m, and door in NE wall; there may also be an entrance, perhaps formed later, in the SW wall. It is surrounded by run-rig fields, and sits in a depression against a slight knoll. The north corner is infilled to make a square structure of unknown purpose but which has been found in several similar structures. |               |                      |       |                          |                                                                                              |                                                     |             |  |
| Present land use                                                                                                                                                                                                                                                                                                                                                                                                                   |               |                      |       |                          | Past land use                                                                                |                                                     |             |  |
| Rough grazing                                                                                                                                                                                                                                                                                                                                                                                                                      |               |                      |       |                          | Arable                                                                                       |                                                     |             |  |
| Present vegetation cover                                                                                                                                                                                                                                                                                                                                                                                                           |               |                      |       |                          | Nearby                                                                                       | Nearby monuments or associated features             |             |  |
| Grass, bracken                                                                                                                                                                                                                                                                                                                                                                                                                     |               |                      |       |                          | Ockle                                                                                        |                                                     |             |  |
| Topography                                                                                                                                                                                                                                                                                                                                                                                                                         |               |                      |       |                          | Nearby,                                                                                      | Nearby, associated or incorporated natural features |             |  |
| Rolling                                                                                                                                                                                                                                                                                                                                                                                                                            |               |                      |       |                          |                                                                                              |                                                     |             |  |
| <b>Date:</b> Don't Know / Prehistoric / Early Historic / Mediaeval / Post- mediaeval / Post-Clearance / 19 <sup>th</sup> C, etc: Early Historic                                                                                                                                                                                                                                                                                    |               |                      |       | Dans                     | Reason for interpretation  Pre-clearance type building  Confidence in date: 5 = High 1 = Low |                                                     |             |  |

Square structure arrowed.