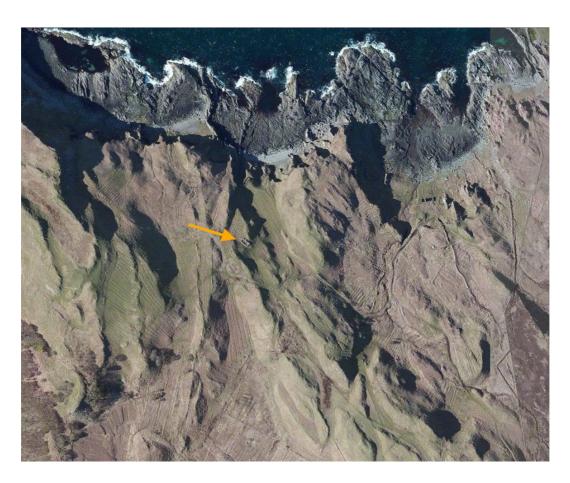

| ARCHAEOLOGY COMMUNITY ARCHAEOLOGY  Monument Record Form                                                                                                                                                                                                                                                                                                                                                                            |               | Coast north of Ockle |       | A                        | CA Monumen                                                                                   |                                                     |             |  |
|------------------------------------------------------------------------------------------------------------------------------------------------------------------------------------------------------------------------------------------------------------------------------------------------------------------------------------------------------------------------------------------------------------------------------------|---------------|----------------------|-------|--------------------------|----------------------------------------------------------------------------------------------|-----------------------------------------------------|-------------|--|
|                                                                                                                                                                                                                                                                                                                                                                                                                                    |               |                      |       |                          | Number                                                                                       |                                                     |             |  |
|                                                                                                                                                                                                                                                                                                                                                                                                                                    |               |                      |       |                          | ER Ref No<br>Canmore                                                                         |                                                     |             |  |
|                                                                                                                                                                                                                                                                                                                                                                                                                                    |               |                      |       | H                        | Record Date                                                                                  | 06.03.16                                            |             |  |
| Monument Type                                                                                                                                                                                                                                                                                                                                                                                                                      |               |                      | Wha   | What it's made of  Stone |                                                                                              |                                                     |             |  |
| Settlement                                                                                                                                                                                                                                                                                                                                                                                                                         |               |                      | Sto   |                          |                                                                                              | Surveyors:                                          | Jon Haylett |  |
| <b>Dimensions in Metres:</b>                                                                                                                                                                                                                                                                                                                                                                                                       |               |                      |       |                          |                                                                                              |                                                     |             |  |
| Length Width                                                                                                                                                                                                                                                                                                                                                                                                                       |               |                      |       | Height                   |                                                                                              | Diameter                                            |             |  |
| 10m                                                                                                                                                                                                                                                                                                                                                                                                                                | 5m            |                      | 1m    |                          |                                                                                              | Monument Condition 5 = Very Go 1 = Very Poo         |             |  |
| Grid reference                                                                                                                                                                                                                                                                                                                                                                                                                     | reference NGR |                      | Е     | Easting                  |                                                                                              | Northing Accuracy (m): Height OD                    |             |  |
| (local NGR is <b>NM</b> ) NM                                                                                                                                                                                                                                                                                                                                                                                                       |               | 4                    | 55381 |                          | 71197 3 37                                                                                   |                                                     |             |  |
| Detailed description, further notes, observations – continued on next page                                                                                                                                                                                                                                                                                                                                                         |               |                      |       |                          |                                                                                              |                                                     |             |  |
| A lone dwelling house perhaps associated with the clachan of Ockle, with rounded corners, walls standing to ~1m, and door in NE wall; there may also be an entrance, perhaps formed later, in the SW wall. It is surrounded by run-rig fields, and sits in a depression against a slight knoll. The north corner is infilled to make a square structure of unknown purpose but which has been found in several similar structures. |               |                      |       |                          |                                                                                              |                                                     |             |  |
| Present land use                                                                                                                                                                                                                                                                                                                                                                                                                   |               |                      |       |                          | Past land use                                                                                |                                                     |             |  |
| Rough grazing                                                                                                                                                                                                                                                                                                                                                                                                                      |               |                      |       |                          | Arable                                                                                       |                                                     |             |  |
| Present vegetation cover                                                                                                                                                                                                                                                                                                                                                                                                           |               |                      |       |                          | Nearby                                                                                       | Nearby monuments or associated features             |             |  |
| Grass, bracken                                                                                                                                                                                                                                                                                                                                                                                                                     |               |                      |       |                          | Ockle                                                                                        |                                                     |             |  |
| Topography                                                                                                                                                                                                                                                                                                                                                                                                                         |               |                      |       |                          | Nearby,                                                                                      | Nearby, associated or incorporated natural features |             |  |
| Rolling                                                                                                                                                                                                                                                                                                                                                                                                                            |               |                      |       |                          |                                                                                              |                                                     |             |  |
| <b>Date:</b> Don't Know / Prehistoric / Early Historic / Mediaeval / Post- mediaeval / Post-Clearance / 19 <sup>th</sup> C, etc: Early Historic                                                                                                                                                                                                                                                                                    |               |                      |       | Dans                     | Reason for interpretation  Pre-clearance type building  Confidence in date: 5 = High 1 = Low |                                                     |             |  |