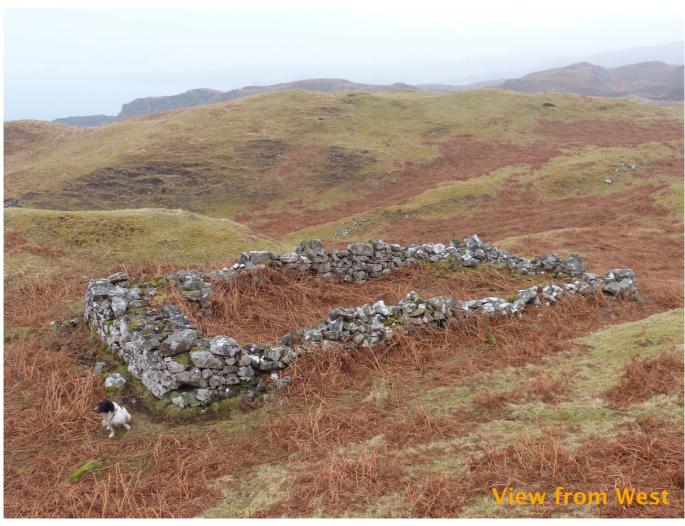

| ARCHAEOLOGY COMMUNITY ARCHAEOLOGY  Monument Record Form                                                                                                                                                                                                                                                                                                                                                                            |               | Coast north of Ockle |       | A                        | CA Monumen                                                                                   |                                                     |             |  |
|------------------------------------------------------------------------------------------------------------------------------------------------------------------------------------------------------------------------------------------------------------------------------------------------------------------------------------------------------------------------------------------------------------------------------------|---------------|----------------------|-------|--------------------------|----------------------------------------------------------------------------------------------|-----------------------------------------------------|-------------|--|
|                                                                                                                                                                                                                                                                                                                                                                                                                                    |               |                      |       |                          | Number                                                                                       |                                                     |             |  |
|                                                                                                                                                                                                                                                                                                                                                                                                                                    |               |                      |       |                          | ER Ref No<br>Canmore                                                                         |                                                     |             |  |
|                                                                                                                                                                                                                                                                                                                                                                                                                                    |               |                      |       | H                        | Record Date                                                                                  | 06.03.16                                            |             |  |
| Monument Type                                                                                                                                                                                                                                                                                                                                                                                                                      |               |                      | Wha   | What it's made of  Stone |                                                                                              |                                                     |             |  |
| Settlement                                                                                                                                                                                                                                                                                                                                                                                                                         |               |                      | Sto   |                          |                                                                                              | Surveyors:                                          | Jon Haylett |  |
| <b>Dimensions in Metres:</b>                                                                                                                                                                                                                                                                                                                                                                                                       |               |                      |       |                          |                                                                                              |                                                     |             |  |
| Length Width                                                                                                                                                                                                                                                                                                                                                                                                                       |               |                      |       | Height                   |                                                                                              | Diameter                                            |             |  |
| 10m                                                                                                                                                                                                                                                                                                                                                                                                                                | 5m            |                      | 1m    |                          |                                                                                              | Monument Condition 5 = Very Go 1 = Very Poo         |             |  |
| Grid reference                                                                                                                                                                                                                                                                                                                                                                                                                     | reference NGR |                      | Е     | Easting                  |                                                                                              | Northing Accuracy (m): Height OD                    |             |  |
| (local NGR is <b>NM</b> ) NM                                                                                                                                                                                                                                                                                                                                                                                                       |               | 4                    | 55381 |                          | 71197 3 37                                                                                   |                                                     |             |  |
| Detailed description, further notes, observations – continued on next page                                                                                                                                                                                                                                                                                                                                                         |               |                      |       |                          |                                                                                              |                                                     |             |  |
| A lone dwelling house perhaps associated with the clachan of Ockle, with rounded corners, walls standing to ~1m, and door in NE wall; there may also be an entrance, perhaps formed later, in the SW wall. It is surrounded by run-rig fields, and sits in a depression against a slight knoll. The north corner is infilled to make a square structure of unknown purpose but which has been found in several similar structures. |               |                      |       |                          |                                                                                              |                                                     |             |  |
| Present land use                                                                                                                                                                                                                                                                                                                                                                                                                   |               |                      |       |                          | Past land use                                                                                |                                                     |             |  |
| Rough grazing                                                                                                                                                                                                                                                                                                                                                                                                                      |               |                      |       |                          | Arable                                                                                       |                                                     |             |  |
| Present vegetation cover                                                                                                                                                                                                                                                                                                                                                                                                           |               |                      |       |                          | Nearby                                                                                       | Nearby monuments or associated features             |             |  |
| Grass, bracken                                                                                                                                                                                                                                                                                                                                                                                                                     |               |                      |       |                          | Ockle                                                                                        |                                                     |             |  |
| Topography                                                                                                                                                                                                                                                                                                                                                                                                                         |               |                      |       |                          | Nearby,                                                                                      | Nearby, associated or incorporated natural features |             |  |
| Rolling                                                                                                                                                                                                                                                                                                                                                                                                                            |               |                      |       |                          |                                                                                              |                                                     |             |  |
| <b>Date:</b> Don't Know / Prehistoric / Early Historic / Mediaeval / Post- mediaeval / Post-Clearance / 19 <sup>th</sup> C, etc: Early Historic                                                                                                                                                                                                                                                                                    |               |                      |       | Dans                     | Reason for interpretation  Pre-clearance type building  Confidence in date: 5 = High 1 = Low |                                                     |             |  |