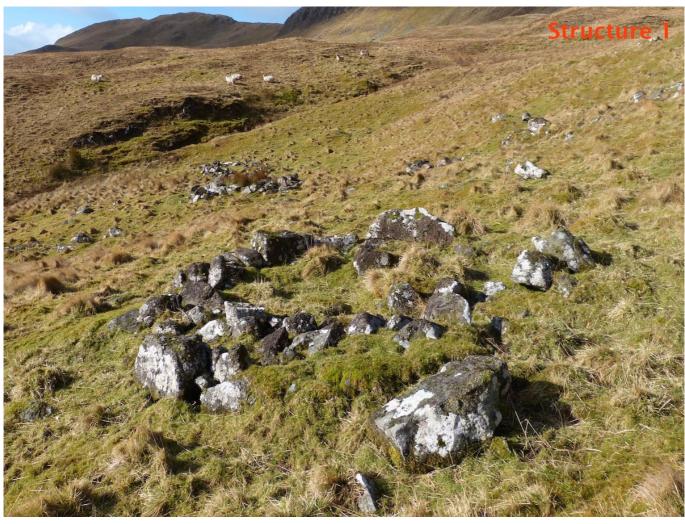

| ARCHAEOLOGY<br>ARDNAMURCHAN<br>Monument<br>Recording<br>Form               |                                                                             | Location                                |                   | Mon      | nument No                                           | 540627              |                   |                    |
|----------------------------------------------------------------------------|-----------------------------------------------------------------------------|-----------------------------------------|-------------------|----------|-----------------------------------------------------|---------------------|-------------------|--------------------|
|                                                                            |                                                                             | South slopes of Ben<br>Hiant            |                   | Re       | cord Date                                           | 11.11.13 / 22.02.16 |                   |                    |
|                                                                            |                                                                             |                                         |                   |          | Surveyor                                            | Jon Haylett         |                   |                    |
| <b>Monument Type</b>                                                       |                                                                             |                                         | What it's made of |          |                                                     | Monume              | nt Condition      | V Good             |
| Settlement                                                                 |                                                                             | Stone                                   |                   |          |                                                     | (circle one)        | Good/Fair         |                    |
| Dimensions in Metres                                                       |                                                                             |                                         |                   |          | Fair/Poor                                           |                     |                   |                    |
| Length Width                                                               |                                                                             | Height                                  |                   | Diamet   | Poor Photograph Nun                                 |                     |                   |                    |
|                                                                            |                                                                             |                                         | All ~51           |          |                                                     |                     |                   |                    |
| Grid reference NGR                                                         |                                                                             | Easting                                 |                   | No       | Northing Accuracy (n                                |                     | v (m):            |                    |
| (local NGR is <b>NM</b> ) NM                                               |                                                                             | 54099                                   |                   | 62725 3m |                                                     |                     |                   |                    |
| Detailed description, further notes, observations – continued on next page |                                                                             |                                         |                   |          |                                                     |                     |                   |                    |
|                                                                            |                                                                             |                                         |                   |          |                                                     |                     |                   |                    |
| Present land use                                                           |                                                                             |                                         |                   |          | Past land use                                       |                     |                   |                    |
| Rough grazing                                                              |                                                                             |                                         |                   |          | Rough grazing                                       |                     |                   |                    |
| Present vegetation cover                                                   |                                                                             |                                         |                   |          | Nearby monuments or associated features             |                     |                   |                    |
| Grass                                                                      |                                                                             |                                         |                   |          |                                                     |                     |                   |                    |
| Topography                                                                 |                                                                             |                                         |                   |          | Nearby, associated or incorporated natural features |                     |                   |                    |
| Open                                                                       | bowl on steep                                                               | hillside                                |                   |          |                                                     |                     |                   |                    |
| Date                                                                       | Don't Know /<br>Early Historic<br>Post Mediev<br>19 <sup>th</sup> century / | c / Medieval al / Post-Clearance  Assum |                   |          | for interpred shieling                              | etation             | Confider in date: | 5 high 4 3 2 1 low |