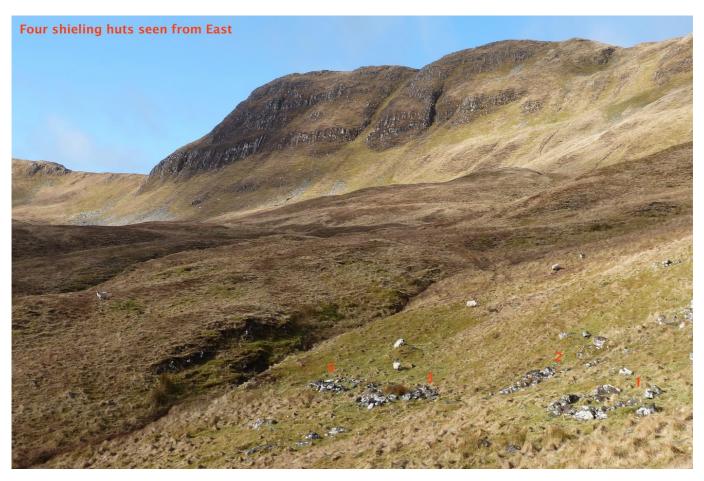

| ARCHAEOLOGY<br>ARDNAMURCHAN<br>Monument<br>Recording<br>Form               |                                                                             | Location                                |                   | Mon      | nument No                                           | 540627              |                   |                    |
|----------------------------------------------------------------------------|-----------------------------------------------------------------------------|-----------------------------------------|-------------------|----------|-----------------------------------------------------|---------------------|-------------------|--------------------|
|                                                                            |                                                                             | South slopes of Ben<br>Hiant            |                   | Re       | cord Date                                           | 11.11.13 / 22.02.16 |                   |                    |
|                                                                            |                                                                             |                                         |                   |          | Surveyor                                            | Jon Haylett         |                   |                    |
| <b>Monument Type</b>                                                       |                                                                             |                                         | What it's made of |          |                                                     | Monume              | nt Condition      | V Good             |
| Settlement                                                                 |                                                                             | Stone                                   |                   |          |                                                     | (circle one)        | Good/Fair         |                    |
| Dimensions in Metres                                                       |                                                                             |                                         |                   |          | Fair/Poor                                           |                     |                   |                    |
| Length Width                                                               |                                                                             | Height                                  |                   | Diamet   | Poor Photograph Nun                                 |                     |                   |                    |
|                                                                            |                                                                             |                                         | All ~51           |          |                                                     |                     |                   |                    |
| Grid reference NGR                                                         |                                                                             | Easting                                 |                   | No       | Northing Accuracy (n                                |                     | v (m):            |                    |
| (local NGR is <b>NM</b> ) NM                                               |                                                                             | 54099                                   |                   | 62725 3m |                                                     |                     |                   |                    |
| Detailed description, further notes, observations – continued on next page |                                                                             |                                         |                   |          |                                                     |                     |                   |                    |
|                                                                            |                                                                             |                                         |                   |          |                                                     |                     |                   |                    |
| Present land use                                                           |                                                                             |                                         |                   |          | Past land use                                       |                     |                   |                    |
| Rough grazing                                                              |                                                                             |                                         |                   |          | Rough grazing                                       |                     |                   |                    |
| Present vegetation cover                                                   |                                                                             |                                         |                   |          | Nearby monuments or associated features             |                     |                   |                    |
| Grass                                                                      |                                                                             |                                         |                   |          |                                                     |                     |                   |                    |
| Topography                                                                 |                                                                             |                                         |                   |          | Nearby, associated or incorporated natural features |                     |                   |                    |
| Open                                                                       | bowl on steep                                                               | hillside                                |                   |          |                                                     |                     |                   |                    |
| Date                                                                       | Don't Know /<br>Early Historic<br>Post Mediev<br>19 <sup>th</sup> century / | c / Medieval al / Post-Clearance  Assum |                   |          | for interpred shieling                              | etation             | Confider in date: | 5 high 4 3 2 1 low |