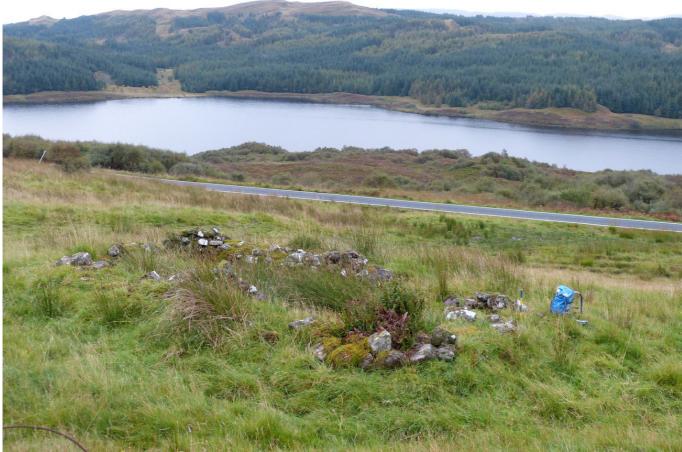

| storic / | oric / Reason     |                                                        | for interpretation                                  |             | Confide       | nce 5 hig            | h |
| Early Historic / Medieval                                                                                                                                                                                                                                                                                       |                        |                    |          | -                 | lap evidence, not on late 18 <sup>th</sup><br>ent maps |                                                     |             | in date:      | 4<br>3<br>2<br>1 low |   |



Google map showing main structure



View of main structure from SW