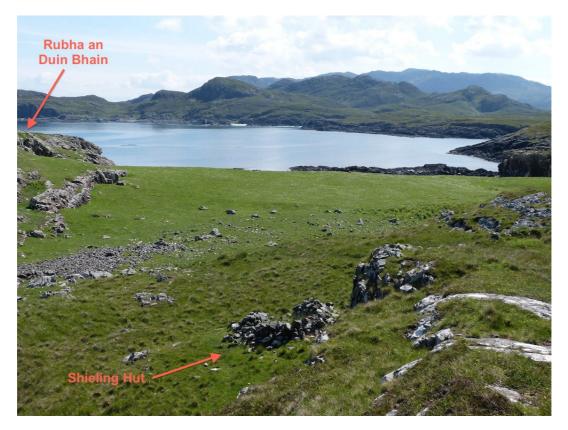

| ARCHAE                                                                                                                                                                                                                                                                                                                                                                                                                                                                                                                                    | OLOG     | SY      | Loca                                        | tion              |             | ACA Monument Number:                                                                          |            |                                    |               | 448703                                        |      |        |   |
|-------------------------------------------------------------------------------------------------------------------------------------------------------------------------------------------------------------------------------------------------------------------------------------------------------------------------------------------------------------------------------------------------------------------------------------------------------------------------------------------------------------------------------------------|----------|---------|---------------------------------------------|-------------------|-------------|-----------------------------------------------------------------------------------------------|------------|------------------------------------|---------------|-----------------------------------------------|------|--------|---|
| COMMUNITY<br>ARCHAEOLOGY                                                                                                                                                                                                                                                                                                                                                                                                                                                                                                                  |          | SY      | Back of beach to sou<br>of Rubha an Duin Bl |                   |             |                                                                                               |            |                                    |               | This MAY be same as cairn HER MHG32757        |      |        |   |
| Monument Record<br>Form                                                                                                                                                                                                                                                                                                                                                                                                                                                                                                                   |          |         |                                             |                   | Record Date |                                                                                               |            | 31.05.14                           |               |                                               |      |        |   |
| <b>Monument Type</b>                                                                                                                                                                                                                                                                                                                                                                                                                                                                                                                      |          |         | W                                           | What it's made of |             |                                                                                               | Surveyors: |                                    |               |                                               |      |        |   |
| Shieling hut                                                                                                                                                                                                                                                                                                                                                                                                                                                                                                                              |          |         |                                             | Stone             |             |                                                                                               |            |                                    |               | Wendy Macfadyen,<br>Dave Brown<br>Jon Haylett |      |        |   |
| <b>Dimensions in Metres:</b>                                                                                                                                                                                                                                                                                                                                                                                                                                                                                                              |          |         |                                             |                   |             |                                                                                               |            |                                    |               | ·                                             |      |        |   |
| Length Width                                                                                                                                                                                                                                                                                                                                                                                                                                                                                                                              |          |         |                                             | Height            |             |                                                                                               | Diameter   |                                    |               |                                               | 10.0 | -      | _ |
| 3m                                                                                                                                                                                                                                                                                                                                                                                                                                                                                                                                        | 2.5m     |         |                                             |                   | Mor         |                                                                                               |            | nument Condition:<br>5 = Very Good |               |                                               |      |        |   |
|                                                                                                                                                                                                                                                                                                                                                                                                                                                                                                                                           |          |         |                                             |                   |             |                                                                                               |            | ]                                  | 1 = Very Poor |                                               |      |        |   |
| Grid reference                                                                                                                                                                                                                                                                                                                                                                                                                                                                                                                            | e NGR    |         |                                             | Easting           | 5           | Northing A                                                                                    |            |                                    | Accuracy (m): |                                               |      |        |   |
| (local NGR is <b>NM</b> ) NM                                                                                                                                                                                                                                                                                                                                                                                                                                                                                                              |          |         |                                             | 44843             |             |                                                                                               | 70332      |                                    |               | 3                                             |      |        |   |
| <b>Detailed descr</b>                                                                                                                                                                                                                                                                                                                                                                                                                                                                                                                     | ription, | further | notes                                       | s, observ         | ations –    | contin                                                                                        | ued o      | on next pag                        | e             |                                               |      |        |   |
| A reasonably well-preserved shieling hut tucked against a low rocky ridge at the back of the beach at Rubha an Duin Bhain. The hut is slightly unusual in that it is elongate along E-W axis, with the entrance at the East end. Just to the south, running along the back of the beach, is the remains of a stone wall which may be associated. The machair at the back of the beach is closely cropped by sheep.  IF this is MHG32757, then it is clearly not a 'cairn' and the GR is very inaccurate.  Present land use  Past land use |          |         |                                             |                   |             |                                                                                               |            |                                    |               |                                               |      |        |   |
| Machair Grazing                                                                                                                                                                                                                                                                                                                                                                                                                                                                                                                           |          |         |                                             |                   | Grazing     |                                                                                               |            |                                    |               |                                               |      |        |   |
| _                                                                                                                                                                                                                                                                                                                                                                                                                                                                                                                                         |          |         |                                             |                   |             |                                                                                               |            |                                    |               |                                               |      |        |   |
| Grass                                                                                                                                                                                                                                                                                                                                                                                                                                                                                                                                     |          |         |                                             |                   |             | Nearby monuments or associated features  Dun at Rubha an Duin Bhain                           |            |                                    |               |                                               |      | itures |   |
| Grass                                                                                                                                                                                                                                                                                                                                                                                                                                                                                                                                     |          |         |                                             |                   |             |                                                                                               |            |                                    |               |                                               |      |        |   |
| Topography                                                                                                                                                                                                                                                                                                                                                                                                                                                                                                                                |          |         |                                             |                   |             | Nearby, associated or inc                                                                     |            |                                    | inco          | corporated natural features                   |      |        |   |
| Rolling                                                                                                                                                                                                                                                                                                                                                                                                                                                                                                                                   |          |         |                                             |                   |             | Ridge at south of hut                                                                         |            |                                    |               |                                               |      |        |   |
| Early Historic / Mediaeval / Post-                                                                                                                                                                                                                                                                                                                                                                                                                                                                                                        |          |         |                                             |                   |             | con for interpretation s shieling hut  Confidence in date: $5 = \text{High}$ $1 = \text{Low}$ |            |                                    |               |                                               |      |        |   |