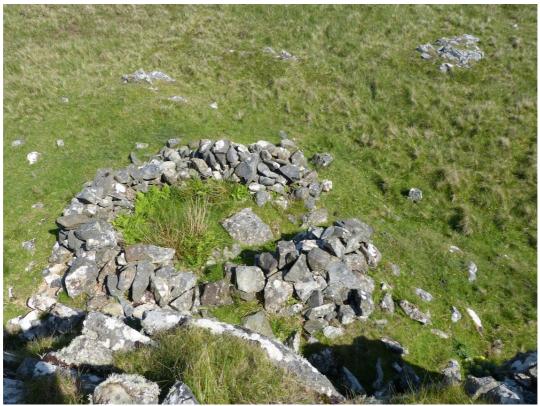

| ARCHAE                                                                                                                                                                                                                                                                                                                                                                                                                                                                                                                                    | OLOG     | SY      | Loca                                        | tion              |             | ACA Monument Number:                                                                          |            |                                    |               | 448703                                        |      |        |   |
|-------------------------------------------------------------------------------------------------------------------------------------------------------------------------------------------------------------------------------------------------------------------------------------------------------------------------------------------------------------------------------------------------------------------------------------------------------------------------------------------------------------------------------------------|----------|---------|---------------------------------------------|-------------------|-------------|-----------------------------------------------------------------------------------------------|------------|------------------------------------|---------------|-----------------------------------------------|------|--------|---|
| COMMUNITY<br>ARCHAEOLOGY                                                                                                                                                                                                                                                                                                                                                                                                                                                                                                                  |          | SY      | Back of beach to sou<br>of Rubha an Duin Bl |                   |             |                                                                                               |            |                                    |               | This MAY be same as cairn HER MHG32757        |      |        |   |
| Monument Record<br>Form                                                                                                                                                                                                                                                                                                                                                                                                                                                                                                                   |          |         |                                             |                   | Record Date |                                                                                               |            | 31.05.14                           |               |                                               |      |        |   |
| <b>Monument Type</b>                                                                                                                                                                                                                                                                                                                                                                                                                                                                                                                      |          |         | W                                           | What it's made of |             |                                                                                               | Surveyors: |                                    |               |                                               |      |        |   |
| Shieling hut                                                                                                                                                                                                                                                                                                                                                                                                                                                                                                                              |          |         |                                             | Stone             |             |                                                                                               |            |                                    |               | Wendy Macfadyen,<br>Dave Brown<br>Jon Haylett |      |        |   |
| <b>Dimensions in Metres:</b>                                                                                                                                                                                                                                                                                                                                                                                                                                                                                                              |          |         |                                             |                   |             |                                                                                               |            |                                    |               | ·                                             |      |        |   |
| Length Width                                                                                                                                                                                                                                                                                                                                                                                                                                                                                                                              |          |         |                                             | Height            |             |                                                                                               | Diameter   |                                    |               |                                               | 10.0 | -      | _ |
| 3m                                                                                                                                                                                                                                                                                                                                                                                                                                                                                                                                        | 2.5m     |         |                                             |                   | Mor         |                                                                                               |            | nument Condition:<br>5 = Very Good |               |                                               |      |        |   |
|                                                                                                                                                                                                                                                                                                                                                                                                                                                                                                                                           |          |         |                                             |                   |             |                                                                                               |            | ]                                  | 1 = Very Poor |                                               |      |        |   |
| Grid reference                                                                                                                                                                                                                                                                                                                                                                                                                                                                                                                            | e NGR    |         |                                             | Easting           | 5           | Northing A                                                                                    |            |                                    | Accuracy (m): |                                               |      |        |   |
| (local NGR is <b>NM</b> ) NM                                                                                                                                                                                                                                                                                                                                                                                                                                                                                                              |          |         |                                             | 44843             |             |                                                                                               | 70332      |                                    |               | 3                                             |      |        |   |
| <b>Detailed descr</b>                                                                                                                                                                                                                                                                                                                                                                                                                                                                                                                     | ription, | further | notes                                       | s, observ         | ations –    | contin                                                                                        | ued o      | on next pag                        | e             |                                               |      |        |   |
| A reasonably well-preserved shieling hut tucked against a low rocky ridge at the back of the beach at Rubha an Duin Bhain. The hut is slightly unusual in that it is elongate along E-W axis, with the entrance at the East end. Just to the south, running along the back of the beach, is the remains of a stone wall which may be associated. The machair at the back of the beach is closely cropped by sheep.  IF this is MHG32757, then it is clearly not a 'cairn' and the GR is very inaccurate.  Present land use  Past land use |          |         |                                             |                   |             |                                                                                               |            |                                    |               |                                               |      |        |   |
| Machair Grazing                                                                                                                                                                                                                                                                                                                                                                                                                                                                                                                           |          |         |                                             |                   | Grazing     |                                                                                               |            |                                    |               |                                               |      |        |   |
| _                                                                                                                                                                                                                                                                                                                                                                                                                                                                                                                                         |          |         |                                             |                   |             |                                                                                               |            |                                    |               |                                               |      |        |   |
| Grass                                                                                                                                                                                                                                                                                                                                                                                                                                                                                                                                     |          |         |                                             |                   |             | Nearby monuments or associated features  Dun at Rubha an Duin Bhain                           |            |                                    |               |                                               |      | itures |   |
| Grass                                                                                                                                                                                                                                                                                                                                                                                                                                                                                                                                     |          |         |                                             |                   |             |                                                                                               |            |                                    |               |                                               |      |        |   |
| Topography                                                                                                                                                                                                                                                                                                                                                                                                                                                                                                                                |          |         |                                             |                   |             | Nearby, associated or inc                                                                     |            |                                    | inco          | corporated natural features                   |      |        |   |
| Rolling                                                                                                                                                                                                                                                                                                                                                                                                                                                                                                                                   |          |         |                                             |                   |             | Ridge at south of hut                                                                         |            |                                    |               |                                               |      |        |   |
| Early Historic / Mediaeval / Post-                                                                                                                                                                                                                                                                                                                                                                                                                                                                                                        |          |         |                                             |                   |             | con for interpretation s shieling hut  Confidence in date: $5 = \text{High}$ $1 = \text{Low}$ |            |                                    |               |                                               |      |        |   |